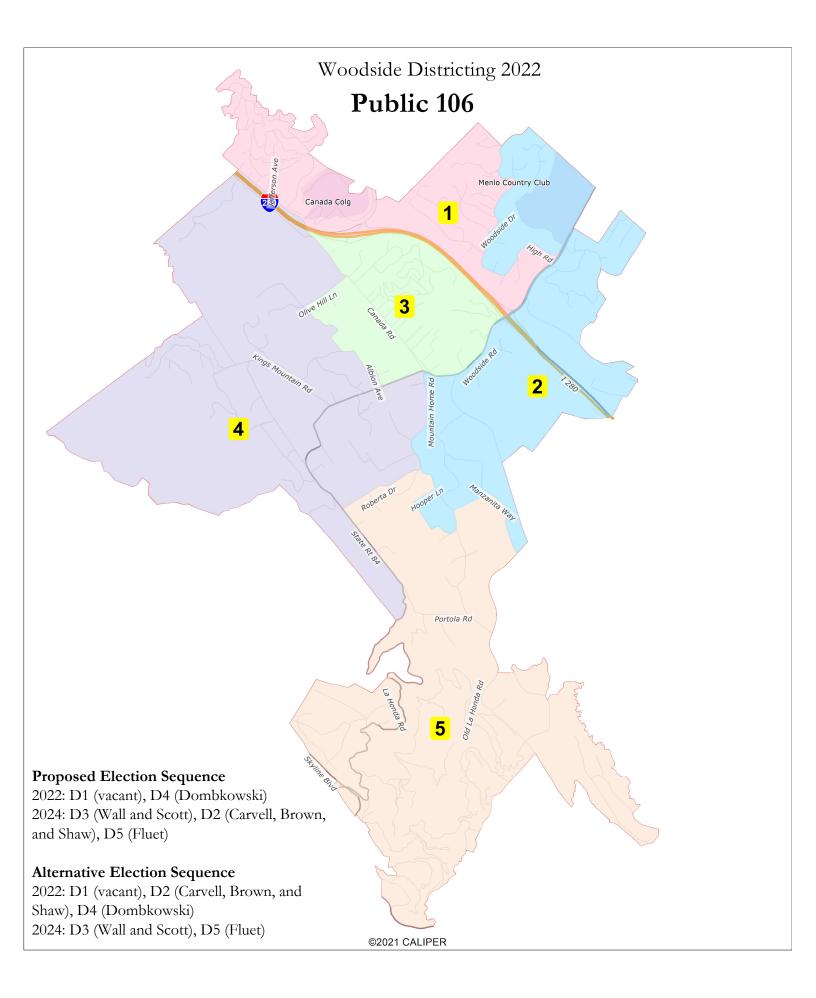

| Total Pop 1.045 1.082 1.047 1.083 1.076 5.3   Beviation from Iseal -18 19 -16 13 35   Total Pop 5.5 -75% -05% 75% 05% 05% 13% 14%   Total Pop 5.5 95% 75% 05% 05% 75% 05% 05% 15% 15% 15% 15% 15% 15% 15% 15% 15% 15% 15% 15% 15% 15% 15% 15% 15% 15% 15% 15% 15% 15% 15% 45% 15% 45% 15% 45% 15% 45% 15% 45% 15% 45% 15% 45% 15% 45% 15% 15% 15% 45% 15% 15% 15% 15% 15% 15% 15% 15% 15% 15% 15% 15% 15% 15% 15% 15% 15% 15% 15%                                                                                                                                                                                                                                                                                                                                                                                                                                                                                                                                                                                                                                                                                                                                                                  | District                |                                       | ublic 10 |     | <u> </u> |       | -   |       |
|----------------------------------------------------------------------------------------------------------------------------------------------------------------------------------------------------------------------------------------------------------------------------------------------------------------------------------------------------------------------------------------------------------------------------------------------------------------------------------------------------------------------------------------------------------------------------------------------------------------------------------------------------------------------------------------------------------------------------------------------------------------------------------------------------------------------------------------------------------------------------------------------------------------------------------------------------------------------------------------------------------------------------------------------------------------------------------------------------------------------------------------------------------------------------------------------------|-------------------------|---------------------------------------|----------|-----|----------|-------|-----|-------|
| Devision from ideal 16 1-16 13 33   St. Deviation -1.69% 1.79% -1.51% 0.00% 1.22% 33.4   Total Pop 5% NH While 7.68% 7.7% 6% 6% 1.35% 1.00% 1.12% 1.16 1.15% 1.16 1.16 1.16 1.16 1.16 1.16 1.16 1.16 1.16 1.16 1.16 1.16 1.16 1.16 1.16 1.16 1.16 1.16 1.16 1.16 1.16 1.16 1.16 1.16 1.16 1.16 1.16 1.16 1.16 1.16 1.16 1.16 1.16 1.16 1.16 1.16 1.16 1.16 1.16 1.16 1.16 1.16 1.16 1.16 1.16 1.16 1.16 1.16 1.16 1.16 1.16 1.16 1.16 1.16 1.16 1.16 1.16 1.16 1.16 1.16 1.16 1.16 1.16 1.16 1.16 1.16                                                                                                                                                                                                                                                                                                                                                                                                                                                                                                                                                                                                                                                                                             | District                | T. ( ) D                              |          |     |          |       |     | Tota  |
| No. 1.69% 1.79% 1.51% 0.00% 1.22% 3.4   N Hap 6.5% 7% 6% 6% 6% 13% 19   Total Pop % NH Maa 0% 2% 1% 1% 1% 1% 1% 1% 1% 1% 1% 1% 1% 1% 1% 1% 1% 1% 1% 1% 1% 1% 1% 1% 1% 1% 1% 1% 1% 1% 1% 1% 1% 1% 1% 1% 1% 1% 1% 1% 1% 1% 1% 1% 1% 1% 1% 1% 1% 1% 1% 1% 1% 1% 1% 1% 1% 1% 1% 1% 1% 1% 1% 1% 1% 1% 1% 1% 1% 1% 1% 1% 1% 1% 1% 1% 1% 1% 1% 1% 1%                                                                                                                                                                                                                                                                                                                                                                                                                                                                                                                                                                                                                                                                                                                                                                                                                                                      |                         |                                       |          |     |          | 1,063 |     | · · · |
| NHisp 6.5% 17% 6% 0% 13% 19%   Total Pop % NH What 7/4% 72% 82% 83% 72% 17%   % NH Black 0% 22% 15% 15% 15% 17%   % NH Black 0% 25% 15% 15% 15% 15% 15% 15% 15% 15% 15% 15% 15% 15% 15% 15% 15% 15% 15% 15% 15% 15% 15% 15% 15% 15% 15% 15% 15% 15% 15% 15% 15% 15% 15% 15% 15% 15% 15% 15% 15% 15% 15% 15% 15% 15% 15% 15% 15% 15% 15% 15% 15% 15% 15% 15% 15% 15% 15% 15% 15% 15% 15% 15% 15% 15% 15% 15% 15% 15%                                                                                                                                                                                                                                                                                                                                                                                                                                                                                                                                                                                                                                                                                                                                                                                |                         |                                       | -        | -   |          |       |     |       |
| Tatal Pop % NH White 74% 72% 82% 83% 72% 77   % NH Black 0% 2% 1% 1% 1% 1%   % Shan-American 15% 15% 5% 77% 680 4.0   % Haip 641 665 756 707 680 4.0   % NH Winto 70% 680% 60% 60% 60% 60% 60% 60% 60% 60% 60% 60% 60% 60% 60% 60% 60% 60% 60% 60% 60% 60% 60% 60% 60% 60% 60% 60% 60% 60% 60% 60% 60% 60% 60% 60% 60% 60% 60% 60% 60% 60% 60% 60% 60% 60% 60% 60% 60% 60% 60% 60% 60% 60% 60% 60% 60% 60% 60% 60% 60% 6                                                                                                                                                                                                                                                                                                                                                                                                                                                                                                                                                                                                                                                                                                                                                                           |                         |                                       |          |     |          |       |     |       |
| Total Pop % NH Black 0% 2% 1% 1% 1% 1%   Waian-Amerian 10% 15% 0% 77% 10% 11%   Critzen Voting Age Pop % Hap 5% 3% 4% 0% 0% 6%   1% NH Black 1% 4% 0% 0% 0% 6%   1% NH Black 1% 4% 0% 0% 0% 6% 0%   1% Latino est. 1% 0% 0% 0% 0% 0% 0% 0% 0% 0% 0% 0% 0% 0% 0% 0% 0% 0% 0% 0% 0% 0% 0% 0% 0% 0% 0% 0% 0% 0% 0% 0% 0% 0% 0% 0% 0% 0% 0% 0% 0% 0% 0% 0% 0% 0% 0% 0% 0% 0% 0% 0% 0% 0% </td <td></td> <td></td> <td></td> <td></td> <td></td> <td></td> <td></td> <td></td>                                                                                                                                                                                                                                                                                                                                                                                                                                                                                                                                                                                                                                                                                                                          |                         |                                       |          |     |          |       |     |       |
| % Aalan-Amencan 15% 15% 9% 7% 10% 11%   Citzen Voling Age Pop Tital 841 865 755 777 680 4.0   % Hisp 5% 35% 45% 68% 68% 68% 64%   % NH Black 1% 40% 60% 68% 68% 64% 64% 64% 64% 64% 64% 64% 64% 64% 64% 64% 64% 64% 64% 64% 64% 63% 63% 63% 63% 63% 63% 63% 63% 63% 63% 63% 63% 63% 63% 63% 63% 63% 63% 63% 63% 63% 63% 63% 63% 63% 63% 63% 63% 63% 63% 63% 63% 63% 63% 63% 63% 63% 63% 63% 63% 63% 63% 63% 63% 63% 63% 63%                                                                                                                                                                                                                                                                                                                                                                                                                                                                                                                                                                                                                                                                                                                                                                        | Total Pop               |                                       |          |     |          |       |     |       |
| Total 641 685 753 707 860 4.0.   Shitsp 5% 3% 4% 6% 10% 65   Shitsp 75% 3% 4% 6% 10% 65   Shitsp 78% 80% 90% 88% 65% 64% 99   Volar Registration<br>(Nov 2020) Total 839 901 85% 3% 3% 3% 3% 3% 3% 3% 3% 3% 3% 3% 3% 3% 3% 3% 3% 3% 3% 3% 3% 3% 3% 3% 3% 3% 3% 3% 3% 3% 3% 3% 3% 3% 3% 3% 3% 3% 3% 3% 3% 3% 3% 3% 3% 3% 3% 3% 3% 3% 3% 3% 3% 3% 3% 3% 3% 3% 3% 3% 3% 3%<                                                                                                                                                                                                                                                                                                                                                                                                                                                                                                                                                                                                                                                                                                                                                                                                                           |                         |                                       |          |     |          |       |     |       |
| St Hisp 5% 3% 4% 6% 10% 69   % NH White 7% 80% 90% 88% 66% 64   % NH Black 1% 44% 0% 0% 0% 0% 0% 0% 0% 0% 0% 0% 0% 0% 0% 0% 0% 0% 0% 0% 0% 0% 0% 0% 0% 0% 0% 0% 0% 0% 0% 0% 0% 0% 0% 0% 0% 0% 0% 0% 0% 0% 0% 0% 0% 0% 0% 0% 0% 0% 0% 0% 0% 0% 0% 0% 0% 0% 0% 0% 0% 0% 0% 0% 0% 0% 0% 0% 0% 0% 0% 0% 0% 0% 0% 0% 0% 0% 0% 0% 0% 0% 0% <t< td=""><td></td><td></td><td></td><td>15%</td><td>9%</td><td>7%</td><td>10%</td><td>119</td></t<>                                                                                                                                                                                                                                                                                                                                                                                                                                                                                                                                                                                                                                                                                                                                                          |                         |                                       |          | 15% | 9%       | 7%    | 10% | 119   |
| Citizen Voting Age Pop % NH White 79% 80% 90% 88% 85% 644   % NH Black 1% 4% 0% 0% 0% 19   % SalanPacial 14% 12% 0% 0% 0% 0% 0% 0% 0% 0% 0% 0% 0% 0% 0% 0% 0% 0% 0% 0% 0% 0% 0% 0% 0% 0% 0% 0% 0% 0% 0% 0% 0% 0% 0% 0% 0% 0% 0% 0% 0% 0% 0% 0% 0% 0% 0% 0% 0% 0% 0% 0% 0% 0% 0% 0% 0% 0% 0% 0% 0% 0% 0% 0% 0% 0% 0% 0% 0% 0% 0% 0% 0% 0% 0% 0% 0% 0% 0% 0% 0%                                                                                                                                                                                                                                                                                                                                                                                                                                                                                                                                                                                                                                                                                                                                                                                                                                      |                         |                                       |          |     |          |       |     | 4,03  |
| % NH Black 1% 4% 0% 0% 0% 9%   Voter Registration<br>(Nov 2020) Total 839 001 857 853 824 4%   % Latino est. 2% 5% 4% 3% 3% 39   % Spanith-Sumamed 5% 9% 4% 3% 6% 6% 6% 6% 6% 6% 6% 6% 6% 6% 6% 6% 6% 6% 6% 6% 6% 6% 6% 6% 6% 6% 6% 6% 6% 6% 6% 6% 6% 6% 6% 6% 6% 6% 6% 6% 6% 6% 6% 6% 6% 6% 6% 6% 6% 6% 6% 6% 6% 6% 6% 6% 6% 6% 6% 6% 6% 6% 6% 6% 6% 6% 6% 6% 6% 6% 6% 6% <                                                                                                                                                                                                                                                                                                                                                                                                                                                                                                                                                                                                                                                                                                                                                                                                                       |                         |                                       |          |     |          |       |     |       |
| % Asian/Pac.ist. 14% 12% 6% 6% 6% 6% 6% 6% 6% 6% 42   Voter Registration<br>(Nov 2020) 5% 5% 5% 4% 3% 3% 3% 3%   % Spanish-Sumamed 5% 6% 4% 3% 6% 6% 6%   % Filipino-Sumamed 0% 0% 0% 0% 0% 0% 6% 6% 6% 6% 6% 6% 6% 6% 6% 6% 6% 6% 6% 6% 6% 6% 6% 6% 6% 6% 6% 6% 6% 6% 6% 6% 6% 6% 6% 6% 6% 6% 6% 6% 6% 6% 6% 6% 6% 6% 6% 6% 6% 6% 6% 6% 6% 6% 6% 6% 6% 6% 6% 6% 6% 6% 6% 6% 6%                                                                                                                                                                                                                                                                                                                                                                                                                                                                                                                                                                                                                                                                                                                                                                                                                    | Citizen Voting Age Pop  |                                       |          |     |          |       |     |       |
| Total 839 901 857 853 824 4,2   % Latino est. 2% 5% 4% 3% 3% 39   % Spaniah-Sumamed 5% 9% 4% 3% 9% 4% 3% 6% 69   % NH Black 1% 33% 01% 05% 0% 0% 0% 0% 0% 0% 0% 0% 0% 0% 0% 0% 0% 0% 0% 0% 0% 0% 0% 0% 0% 0% 0% 0% 0% 0% 0% 0% 0% 0% 0% 0% 0% 0% 0% 0% 0% 0% 0% 0% 0% 0% 0% 0% 0% 0% 0% 0% 0% 0% 0% 0% 0% 0% 0% 0% 0% 0% 0% 0% 0% 0% 0% 0% 0% 0% 0%                                                                                                                                                                                                                                                                                                                                                                                                                                                                                                                                                                                                                                                                                                                                                                                                                                                |                         | % NH Black                            | 1%       | 4%  | 0%       | 0%    | 0%  | 1%    |
| % Latino est. 2% 5% 4% 3% 3% 39   Voter Registration<br>(Nov 2020) % Spanish-Surnamed 2% 5% 4% 3% 6% 6%   % Filipino-Surnamed 0% 0% 0% 4% 3% 6% 6%   % NH White est. 91% 83% 91% 0% 0% 0% 0% 0% 0% 0% 0% 0% 0% 0% 0% 0% 0% 0% 0% 0% 0% 0% 0% 0% 0% 0% 0% 0% 0% 0% 0% 0% 0% 0% 0% 0% 0% 0% 0% 0% 0% 0% 0% 0% 0% 0% 0% 0% 0% 0% 0% 0% 0% 0% 0% 0% 0% 0% 0% 0% 0% 0% 0% 0% 0% 0% 0% 0% 0% 0% <td< td=""><td></td><td>% Asian/Pac.Isl.</td><td>14%</td><td>12%</td><td>6%</td><td>6%</td><td>6%</td><td>9%</td></td<>                                                                                                                                                                                                                                                                                                                                                                                                                                                                                                                                                                                                                                                                                  |                         | % Asian/Pac.Isl.                      | 14%      | 12% | 6%       | 6%    | 6%  | 9%    |
| Weier Registration<br>(Nov 2020) % Spanish-Sumamed 2% 5% 4% 3% 3% 3%   % Halpino-Sumamed 0% 0% 0% 0% 0% 0% 0% 0% 0% 0% 0% 0% 0% 0% 0% 0% 0% 0% 0% 0% 0% 0% 0% 0% 0% 0% 0% 0% 0% 0% 0% 0% 0% 0% 0% 0% 0% 0% 0% 0% 0% 0% 0% 0% 0% 0% 0% 0% 0% 0% 0% 0% 0% 0% 0% 0% 0% 0% 0% 0% 0% 0% 0% 0% 0% 0% 0% 0% 0% 0% 0% 0% 0% 0% 0% 0% 0% 0% 0% 0% 0% 0% 0% 0% 0% 0% 0% 0% 0%                                                                                                                                                                                                                                                                                                                                                                                                                                                                                                                                                                                                                                                                                                                                                                                                                                |                         | Total                                 | 839      | 901 | 857      | 853   | 824 | 4,27  |
| Voter Registration<br>(Nov 2020) % Asian-Sumamed 5% 9% 4% 3% 6% 69   % NHW White est. 91% 83% 91% 93% 89% 69   % NH White est. 91% 33% 01% 05% 05% 05% 05% 05% 05% 05% 05% 05% 05% 05% 05% 05% 05% 05% 05% 05% 05% 05% 05% 05% 05% 05% 05% 05% 05% 05% 05% 05% 05% 05% 05% 05% 05% 05% 05% 05% 05% 05% 05% 05% 05% 05% 05% 05% 05% 05% 05% 05% 05% 05% 05% 05% 05% 05% 05% 05% 05% 05% 05% 05% 05% 05% 05% 05% 05% 05% 05% 05% 05% 05% 05% 05% <                                                                                                                                                                                                                                                                                                                                                                                                                                                                                                                                                                                                                                                                                                                                                   |                         | % Latino est.                         | 2%       | 5%  | 4%       | 3%    | 3%  | 3%    |
| (Nov 2020) % Asian-summand 3% 9% 4% 3% 6% 0% 0% 0% 0% 0% 0% 0% 0% 0% 0% 0% 0% 0% 0% 0% 0% 0% 0% 0% 0% 0% 0% 0% 0% 0% 0% 0% 0% 0% 0% 0% 0% 0% 0% 0% 0% 0% 0% 0% 0% 0% 0% 0% 0% 0% 0% 0% 0% 0% 0% 0% 0% 0% 0% 0% 0% 0% 0% 0% 0% 0% 0% 0% 0% 0% 0% 0% 0% 0% 0% 0% 0% 0% 0% 0% 0% 0% 0% 0% 0% 0% 0% 0% 0% 0% 0% 0% 0% 0% 0% 0% 0% 0% 0%                                                                                                                                                                                                                                                                                                                                                                                                                                                                                                                                                                                                                                                                                                                                                                                                                                                                |                         | % Spanish-Surnamed                    | 2%       | 5%  | 4%       | 3%    | 3%  | 3%    |
| % NH White est. 91% 83% 91% 93% 89% 89%   % NH Black 1% 3% 0% 0% 0% 0% 19   Year 71 799 774 728 723 3,7   % Spanish-Surnamed 2% 4% 4% 3% 3% 3%   % Spanish-Surnamed 0% 9% 4% 4% 3% 3% 6% 6% 6% 6% 6% 6% 6% 6% 6% 6% 6% 6% 6% 6% 6% 6% 6% 6% 6% 6% 6% 6% 6% 6% 6% 6% 6% 6% 6% 6% 6% 6% 6% 6% 6% 6% 6% 6% 6% 6% 6% 6% 6% 6% 6% 6% 6% 6% 6% 6% 6% 6% 6% 6% 6% 6% 6% 6% 6                                                                                                                                                                                                                                                                                                                                                                                                                                                                                                                                                                                                                                                                                                                                                                                                                              |                         | % Asian-Surnamed                      | 5%       | 9%  | 4%       | 3%    | 6%  | 6%    |
| % NH Black1%3%0%0%0%19Voter Turnout<br>(Nov 2020)% Latino est.2%4%4%3%3%37% Latino est.2%4%4%3%3%3%39% Spanish-Surnamed6%9%4%4%3%3%39% Kaian-Surnamed1%1%0%1%0%6%69% NH Black91%83%91%93%89%89%89%89%69% NH Black91%83%0%0%0%10%13%3%33% Stain-Surnamed2%4%4%2%6473.113%3%3%393%3%3%3%3%3%3%3%3%3%3%3%3%3%3%3%3%3%3%3%3%3%3%3%3%3%3%3%3%3%3%3%3%3%3%3%3%3%3%3%3%3%3%3%3%3%3%3%3%3%3%3%3%3%3%3%3%3%3%3%3%3%3%3%3%3%3%3%3%3%3%3%3%3%3%3%3%3%3%3%3%3%3%3%3%3%3%3%3%3%3%3%3%3%3%3%3% <td< td=""><td>, , ,</td><td>% Filipino-Surnamed</td><td>0%</td><td>0%</td><td>0%</td><td>1%</td><td>0%</td><td>0%</td></td<>                                                                                                                                                                                                                                                                                                                                                                                                                                                                                                                                                                                     | , , ,                   | % Filipino-Surnamed                   | 0%       | 0%  | 0%       | 1%    | 0%  | 0%    |
| Total 731 799 774 728 723 3,7   % Latino est. 2% 4% 4% 3% 3% 39   % Spanish-Sumamed 2% 4% 4% 3% 3% 39   % Spanish-Sumamed 1% 1% 0% 4% 4% 3% 3% 39   % Spanish-Sumamed 1% 1% 0% 4% 4% 6% 66   % NH White est. 91% 33% 91% 93% 66 69   % Latino est. 2% 4% 4% 2% 3% 39   % Spanish-Sumamed 0% 0% 4% 4% 2% 3% 39   % Spanish-Sumamed 0% 0% 0% 1% 0% 0% 11% 0% 117 5.51   ACS Pop. Est. Total 1,112 1,144 1,148 974 1,172 5.51   Age ageOnio 3% 3% 25%                                                                                                                                                                                                                                                                                                                                                                                                                                                                                                                                                                                                                                                                                                                                                 |                         | % NH White est.                       | 91%      | 83% | 91%      | 93%   | 89% | 899   |
| % Latino est. 2% 4% 4% 3% 3% 3%   % Spanish-Surnamed 2% 4% 4% 3% 3% 3%   % Asian-Surnamed 6% 9% 4% 4% 6% 6%   % Filipino-Surnamed 1% 1% 0% 0% 0% 6%   % NH black 1% 3% 0% 0% 0% 1% 3%   % Sh Hi black 1% 3% 0% 0% 0% 0% 1% 3% 39   % Staino set. 2% 4% 4% 2% 3% 39 39   % Spanish-Surnamed 2% 4% 4% 2% 3% 3% 39 3% 39 3% 39 3% 39 3% 39 3% 36 4% 4% 4% 3% 4% 4% 3% 36 3% 36 3% 36 3% 36 4% 4% 4% 3% <td></td> <td>% NH Black</td> <td>1%</td> <td>3%</td> <td>0%</td> <td>0%</td> <td>0%</td> <td>1%</td>                                                                                                                                                                                                                                                                                                                                                                                                                                                                                                                                                                                                                                                                                          |                         | % NH Black                            | 1%       | 3%  | 0%       | 0%    | 0%  | 1%    |
| Voter Turnott<br>(Nov 2020) % Spanish-Surnamed 2% 4% 4% 3% 3%   % Asian-Surnamed 6% 9% 4% 4% 6% 6%   % NH White est. 91% 83% 01% 03% 68% 68%   % NH Black 11% 33% 04% 05% 13 68% 687 647 3.11   % Start Black 2% 4% 4% 2% 3% 3% 3%   % Spanish-Surnamed 2% 4% 4% 2% 3% 3%   % Spanish-Surnamed 0% 0% 0% 1% 0% 0% 0% 0% 0% 0% 0% 0% 0% 0% 0% 0% 0% 0% 0% 0% 0% 0% 0% 0% 0% 0% 0% 0% 0% 0% 0% 0% 0% 0% 0% 0% 0% 0% 0% 0% 0% 0% <t< td=""><td></td><td>Total</td><td>731</td><td>799</td><td>774</td><td>728</td><td>723</td><td>3,75</td></t<>                                                                                                                                                                                                                                                                                                                                                                                                                                                                                                                                                                                                                                                       |                         | Total                                 | 731      | 799 | 774      | 728   | 723 | 3,75  |
| Voter Turnout<br>(Nov 2020) % Asian-Sumarned 6% 9% 4% 4% 6% 69   % Filipino-Sunarned 1% 1% 0% 1% 0% 0% 0% 0% 0% 0% 0% 0% 0% 0% 0% 0% 0% 0% 0% 0% 0% 0% 0% 0% 0% 0% 0% 0% 0% 0% 0% 0% 0% 0% 0% 0% 0% 0% 0% 0% 0% 0% 0% 0% 0% 0% 0% 0% 0% 0% 0% 0% 0% 0% 0% 0% 0% 0% 0% 0% 0% 0% 0% 0% 0% 0% 0% 0% 0% 0% 0% 0% 0% 0% 0% 0% 0% 0% 0% 0% 0% 0% 0% 0% 0% 0% 0% 0% 0%                                                                                                                                                                                                                                                                                                                                                                                                                                                                                                                                                                                                                                                                                                                                                                                                                                    |                         | % Latino est.                         | 2%       | 4%  | 4%       | 3%    | 3%  | 3%    |
| (Nov 2020) % Rilip-Sumamed 6% 9% 4% 4% 6% 60%   % Kilpino-Sumamed 1% 1% 0% 0% 69% 69%   % NH White est. 91% 83% 0% 0% 0% 69% 689   % NH Black 1% 3% 0% 0% 0% 647 3.11   % Spainsh-Surnamed 62% 562 642 687 647 3.11   % Spainsh-Surnamed 2% 4% 4% 2% 3% 39   % Spainsh-Surnamed 4% 7% 4% 3% 4% 4%   % Asian-Surnamed 0% 0% 0% 11% 0% 69   % NH Bhackest. 9% 86% 92% 93% 91% 91% 91% 91% 61% 62% 62% 62% 62% 62% 62% 62% 62% 62% 62% 62% 62% 62% 62% 62% 62% <t< td=""><td></td><td>% Spanish-Surnamed</td><td>2%</td><td>4%</td><td>4%</td><td>3%</td><td>3%</td><td>3%</td></t<>                                                                                                                                                                                                                                                                                                                                                                                                                                                                                                                                                                                                                  |                         | % Spanish-Surnamed                    | 2%       | 4%  | 4%       | 3%    | 3%  | 3%    |
| % Filipino-Sumamed 1% 1% 0% 1% 0% 0%   % NH White est. 9% 83% 91% 93% 89% 69%   % NH Black 1% 3% 0% 0% 0% 0% 1%   % NH Black 1% 3% 0% 687 647 3.1   % Latino est. 2% 4% 4% 2% 3% 3%   % Saparish-Sumamed 2% 4% 4% 2% 3% 3%   % Saparish-Sumamed 4% 7% 4% 3% 4% 4%   % NH White est. 92% 86% 92% 93% 91% 91%   % NH Black est. 1% 3% 0% 0% 0% 0% 0% 0% 0% 0% 11% 55.5   Age age0-19 22% 24% 33% 24% 25% 22% 25% 22% 25% 22% 25% 26% 11% 16                                                                                                                                                                                                                                                                                                                                                                                                                                                                                                                                                                                                                                                                                                                                                          |                         | % Asian-Surnamed                      | 6%       | 9%  | 4%       | 4%    | 6%  | 6%    |
| % NH Black 1% 3% 0% 0% 0% 19   Yoter Turnout<br>(Nov 2018) % Latino est. 2% 4% 4% 2% 3% 39   % Spanish-Surnamed 2% 4% 4% 2% 3% 39   % Spanish-Surnamed 4% 4% 4% 2% 3% 4%   % Asian-Surnamed 0% 0% 0% 1% 0% 0% 1% 0% 0% 1% 0% 0% 111 0% 111 0% 111 1114 1114 1114 1114 1114 1114 1114 1114 1114 1114 1114 1114 1117 1116 1117 1116 1117 1116 1117 1117 1117 1117 1116 1118 12% 12% 24% 33% 24% 25% 25% 26% 21% 33% 24% 30% 31% 31% 34% 36% 36% 36% 36%                                                                                                                                                                                                                                                                                                                                                                                                                                                                                                                                                                                                                                                                                                                                              | (1407 2020)             | % Filipino-Surnamed                   | 1%       | 1%  | 0%       | 1%    | 0%  | 0%    |
| Total 626 582 642 687 647 3,11   % Latino est. 2% 4% 4% 2% 3% 39   % Spanish-Surnamed 2% 4% 4% 2% 3% 39   % Nov 2018) % Filipino-Surnamed 0% 0% 0% 0% 0% 0% 0% 0% 0% 0% 0% 0% 0% 0% 0% 0% 0% 0% 0% 0% 0% 0% 0% 0% 0% 0% 0% 0% 0% 0% 0% 0% 0% 0% 0% 0% 0% 0% 0% 0% 0% 0% 0% 0% 0% 0% 0% 0% 0% 0% 0% 0% 0% 0% 0% 0% 0% 0% 0% 0% 0% 0% 0% 0% 0% 0% 0% 0% 0% 0% 0% 0% 0%<                                                                                                                                                                                                                                                                                                                                                                                                                                                                                                                                                                                                                                                                                                                                                                                                                              |                         | % NH White est.                       | 91%      | 83% | 91%      | 93%   | 89% | 899   |
| % Latino est. 2% 4% 4% 2% 3% 39   % Spanish-Sumamed 2% 4% 4% 2% 3% 39   % Asian-Sumamed 4% 7% 4% 3% 4% 44   % Filipino-Sumamed 0% 0% 0% 0% 0% 0% 0% 0% 0% 0% 0% 0% 0% 0% 0% 0% 0% 0% 0% 0% 0% 0% 0% 0% 0% 0% 0% 0% 0% 0% 0% 0% 0% 0% 0% 0% 0% 0% 0% 0% 0% 0% 0% 0% 0% 0% 0% 0% 0% 0% 0% 0% 0% 0% 0% 0% 0% 0% 0% 0% 0% 0% 0% 0% 0% 0% 0% 0% 0% 0% 0% 0% 0% 0%                                                                                                                                                                                                                                                                                                                                                                                                                                                                                                                                                                                                                                                                                                                                                                                                                                       |                         | % NH Black                            | 1%       | 3%  | 0%       | 0%    | 0%  | 1%    |
| % Latino est. 2% 4% 4% 2% 3% 39   % Spanish-Sumamed 2% 4% 4% 2% 3% 39   % Asian-Sumamed 4% 7% 4% 3% 4% 44   % Filipino-Sumamed 0% 0% 0% 0% 0% 0% 0% 0% 0% 0% 0% 0% 0% 0% 0% 0% 0% 0% 0% 0% 0% 0% 0% 0% 0% 0% 0% 0% 0% 0% 0% 0% 0% 0% 0% 0% 0% 0% 0% 0% 0% 0% 0% 0% 0% 0% 0% 0% 0% 0% 0% 0% 0% 0% 0% 0% 0% 0% 0% 0% 0% 0% 0% 0% 0% 0% 0% 0% 0% 0% 0% 0% 0% 0%                                                                                                                                                                                                                                                                                                                                                                                                                                                                                                                                                                                                                                                                                                                                                                                                                                       |                         |                                       | 626      | 582 | 642      | 687   | 647 | 3.18  |
| Voter Turnout<br>(Nov 2018) % Spanish-Surnamed 2% 4% 4% 2% 3% 4% 44%   % Asian-Surnamed 4% 7% 4% 3% 4% 4%   % Filipino-Surnamed 0% 0% 0% 0% 93% 91% 91%   % NH White est. 92% 86% 92% 93% 91% 91%   ACS Pop. Est. Total 1,112 1,146 1,148 974 1,178 5,53   Age age0-19 22% 24% 33% 25% 22% 25% 22% 25% 22% 25% 22% 25% 22% 25% 22% 25% 22% 25% 22% 25% 22% 25% 22% 25% 22% 25% 22% 25% 22% 25% 26% 27% 25% 21% 33% 24% 30°   Immigration immigrants 18% 18% 18% 18% 44% 44% 44                                                                                                                                                                                                                                                                                                                                                                                                                                                                                                                                                                                                                                                                                                                     |                         |                                       |          |     |          |       |     | · · · |
| Voter Turnout<br>(Nov 2018) % Asian-Surnamed 4% 7% 4% 3% 4% 4%   % Filipino-Surnamed 0% 0% 0% 0% 0% 0% 0% 0% 0% 0% 0% 0% 0% 0% 0% 0% 0% 0% 0% 0% 0% 0% 0% 0% 0% 0% 0% 0% 0% 0% 0% 0% 0% 0% 0% 0% 0% 0% 117 5.51   AcS Pop. Est. Total 1,112 1,146 1,148 074 1,178 5.55   Age age0-19 22% 24% 33% 25% 22% 25% 22% 25% 26% 62% 62% 62% 62% 62% 717   Immigration immigrants 18% 18% 18% 18% 18% 7% 5%   Language spoken at home asian-lang 3% 3% 45% 44%                                                                                                                                                                                                                                                                                                                                                                                                                                                                                                                                                                                                                                                                                                                                             |                         |                                       |          |     |          |       |     |       |
| (Nov 2013) % Filipino-Surnamed 0% 0% 0% 1% 0% 09   % NH White est. 92% 86% 92% 93% 91% 91%   % NH Black est. 1% 3% 0% 0% 0% 0% 1%   ACS Pop. Est. Total 1,112 1,146 1,148 974 1,178 5,53   Age age0.19 22% 24% 33% 25% 22% 25%   Age age0.019 38% 41% 47% 42% 54% 45%   Age age0.19 22% 24% 33% 25% 22% 25%   Age age0.19 22% 24% 33% 25% 22% 35%   Age age0.19 22% 24% 33% 25% 25% 36% 36% 35% 35% 84% 84% 36% 36% 36% 36% 36% 36% 36% 36% 36% 36%                                                                                                                                                                                                                                                                                                                                                                                                                                                                                                                                                                                                                                                                                                                                                |                         |                                       |          |     |          |       | -   |       |
|                                                                                                                                                                                                                                                                                                                                                                                                                                                                                                                                                                                                                                                                                                                                                                                                                                                                                                                                                                                                                                                                                                                                                                                                    | (Nov 2018)              |                                       |          |     |          |       |     |       |
| % NH Black est.1%3%0%0%0%19ACS Pop. Est.Total1,1121,1461,1489741,1785,51Ageage0-1922%24%33%25%22%25%Ageage20-6038%41%47%42%54%30°Immigrationimmigrants18%18%18%18%15%17'naturalized79%74%78%62%62%71'Ageenglish83%83%85%84%84%84'Language spoken at homespainsh4%4%7%3%7%5%Language FluencySpeaks Eng. 'Less than Very Well'5%4%0%4%4%4%4%Language FluencySpeaks Eng. 'Less than Very Well'5%4%0%48%48%45'Child in Householdchild-under1825%29%47%29%36%33'32'Pet of Pop. Age 16+employed56%55%53%57%73%59'income 25-0k7%7%6%44%10%7%44%income 50-75k3%5%7%25%56%58%60'Household Incomeincome 75-200k17%62%52%56%58%60'Household Income55%10%10%10%10%99'100%44%0%11%Household Incomeincome 75-200k17%6                                                                                                                                                                                                                                                                                                                                                                                                                                                                                            |                         |                                       |          | -   |          |       |     |       |
| ACS Pop. Est.Total1,1121,1461,1489741,1785,57Ageage0-1922%24%33%25%22%25%age60plus40%35%21%33%24%30%Immigrationimmigrants18%18%18%18%15%17%naturalized79%74%78%62%62%71%spanish4%4%7%3%7%55%asian-lang3%3%85%84%84%84%spanish4%4%7%3%7%55%asian-lang3%3%4%4%4%3%Language FluencySpeaks Eng. "Less than Very Well"5%4%0%4%4%4%Education<br>(among those age 25+)fincome 0+25k3%55%55%55%55%55%56%55%Pct of Pop. Age 16+employed56%55%55%56%55%6%6%6%Household Incomeincome 0+25k3%5%7%2%5%44%10%7%Household Incomeincome 50-75k3%5%7%25%56%58%60%income 50-75k3%5%7%2%56%58%60%income 50-75k3%5%5%56%58%60%income 50-75k3%5%7%2%5%4%10%1%income 50-75k3% </td <td></td> <td></td> <td></td> <td></td> <td></td> <td></td> <td></td> <td></td>                                                                                                                                                                                                                                                                                                                                                                                                                                                       |                         |                                       |          |     |          |       |     |       |
| Ageage0-1922%24%33%25%22%25%Ageage20-6038%41%47%42%54%45%age60plus40%35%21%33%24%300Immigrationimmigrants18%18%18%18%18%15%17%naturalized79%74%78%62%62%71%english83%83%85%84%84%84%spanish4%4%7%3%7%5%asian-lang3%3%4%4%4%39other lang10%10%5%9%6%89Language FluencySpeaks Eng. "Less than Very Well"5%4%0%4%5%44%graduatedegree47%43%41%43%48%45%33%32%32%Education<br>(among those age 25+)graduatedegree47%43%41%43%48%45%Child in Householdchild-under1825%29%47%29%36%33%Pct of Pop. Age 16+employed56%55%53%57%73%59%income 2550k7%7%6%4%10%7%Household Income507k17%62%56%58%60%income 200k-plus71%62%52%56%58%60%income 200k-plus71%62%52%56%58%60%<                                                                                                                                                                                                                                                                                                                                                                                                                                                                                                                                      | ACC Day Eat             |                                       |          | -   |          |       |     |       |
| Ageage20-6038%41%47%42%54%45%age60plus40%35%21%33%24%300Immigrationimmigrants18%18%18%18%15%177naturalized79%74%78%62%62%711Language spoken at homeenglish83%83%85%84%84%spanish4%4%7%3%7%5%language FluencySpeaks Eng. "Less than Very Well"5%4%0%4%4%Language FluencySpeaks Eng. "Less than Very Well"5%4%0%4%5%49Language fluencySpeaks Eng. "Less than Very Well"5%4%0%4%5%49Language fluencygraduatedegree47%43%41%43%48%45%Child in Householdchild-under1825%29%47%29%36%33%Pct of Pop. Age 16+employed56%55%53%57%73%59%Household Incomeincome 205-50k7%7%6%4%40%4%income 205-75k3%5%52%56%58%60%income 205-plus71%62%52%56%58%60%income 200k-plus71%62%52%56%58%60%income 200k-plus71%62%52%56%58%60%income 200k-plus71%62% <td< td=""><td>ACS POP. ESI.</td><td></td><td></td><td></td><td></td><td></td><td></td><td>· · ·</td></td<>                                                                                                                                                                                                                                                                                                                                                    | ACS POP. ESI.           |                                       |          |     |          |       |     | · · · |
| age60plus $40\%$ $35\%$ $21\%$ $33\%$ $24\%$ $300$ Immigrationimmigrants $18\%$ $18\%$ $18\%$ $18\%$ $18\%$ $18\%$ $11\%$ Inmigrationenglish $83\%$ $83\%$ $85\%$ $62\%$ $62\%$ $710$ Language spoken at homeenglish $83\%$ $83\%$ $85\%$ $84\%$ $84\%$ $84\%$ Language spoken at homeincome lang $10\%$ $10\%$ $7\%$ $3\%$ $7\%$ $5\%$ Language FluencySpeaks Eng. "Less than Very Well" $5\%$ $4\%$ $0\%$ $4\%$ $5\%$ $4\%$ Language FluencySpeaks Eng. "Less than Very Well" $5\%$ $4\%$ $0\%$ $4\%$ $5\%$ $4\%$ Education<br>(among those age 25+)hs-grad $16\%$ $17\%$ $20\%$ $13\%$ $12\%$ $16\%$ Child in Householdchild-under18 $25\%$ $29\%$ $47\%$ $29\%$ $36\%$ $33\%$ Pct of Pop. Age 16+employed $56\%$ $55\%$ $53\%$ $57\%$ $73\%$ $59\%$ Household Incomeincome 25-50k $7\%$ $7\%$ $6\%$ $4\%$ $10\%$ $7\%$ Household Incomeincome 200k-plus $71\%$ $62\%$ $52\%$ $56\%$ $58\%$ $60\%$ Housing Statssingle family $10\%$ $9\%$ $10\%$ $9\%$ $10\%$ $9\%$ $10\%$ $9\%$ Housing Statsincef and inf $1\%$ $10\%$ $1\%$ $1\%$ $11\%$ $11\%$ Housing Statsincef and inf $1\%$                                                                                                            | <b>A</b> = -            |                                       |          |     |          | -     |     |       |
| Immigration immigrants 18% 18% 18% 18% 18% 15% 17'   naturalized 79% 74% 78% 62% 62% 71'   anguage spoken at home english 83% 83% 85% 84% 84% 84'   Language spoken at home spanish 4% 4% 7% 3% 7% 5%   Language Fluency Speaks Eng. "Less than Very Well" 5% 4% 0% 4% 5% 4%   Education<br>(among those age 25+) Speaks Eng. "Less than Very Well" 5% 4% 0% 4% 48% 45%   Child in Household child-under18 25% 29% 47% 29% 36% 33'   Pct of Pop. Age 16+ employed 56% 55% 53% 57% 73% 59'   Household Income income 205k 3% 5% 10% 6% 66'   income 200k-plus 71% 62% 52% 56% 58% 60'                                                                                                                                                                                                                                                                                                                                                                                                                                                                                                                                                                                                               | Age                     |                                       |          |     |          |       |     |       |
| $\begin{tabular}{ c c c c c c c c c c c c c c c c c c c$                                                                                                                                                                                                                                                                                                                                                                                                                                                                                                                                                                                                                                                                                                                                                                                                                                                                                                                                                                                                                                                                                                                                           |                         | <b>J</b> .                            |          |     |          |       |     | -     |
| $ \begin{array}{ c c c c c c c c c c c c c c c c c c c$                                                                                                                                                                                                                                                                                                                                                                                                                                                                                                                                                                                                                                                                                                                                                                                                                                                                                                                                                                                                                                                                                                                                            | Immigration             |                                       |          |     |          |       |     |       |
| Language spoken at homespanish4%4%7%3%7%5%asian-lang3%3%4%4%4%3%other lang10%10%5%9%6%8%Language FluencySpeaks Eng. "Less than Very Well"5%4%0%4%5%4% $(among those age 25+)$ Speaks Eng. "Less than Very Well"5%4%0%4%5%4% $(among those age 25+)$ hs-grad16%17%20%13%12%16% $(among those age 25+)$ graduatedegree47%43%41%43%48%45%Child in Householdchild-under1825%29%47%29%36%33%Pct of Pop. Age 16+employed56%55%53%57%73%59%Household Incomeincome 0-25k3%5%10%6%6%6%income 25-50k7%7%6%4%10%7%Household Incomeincome 50-75k3%5%7%2%5%4%income 200k-plus71%62%52%56%58%60%Housing Statsmulti-family0%1%10%13%16%1%                                                                                                                                                                                                                                                                                                                                                                                                                                                                                                                                                                         |                         |                                       |          |     |          |       |     |       |
| $ \begin{array}{ c c c c c c c c c c c c c c c c c c c$                                                                                                                                                                                                                                                                                                                                                                                                                                                                                                                                                                                                                                                                                                                                                                                                                                                                                                                                                                                                                                                                                                                                            | Language spoken at home |                                       |          |     |          |       |     | 849   |
| asian-lang $3\%$ $3\%$ $4\%$ $4\%$ $4\%$ $3\%$ other lang $10\%$ $10\%$ $5\%$ $9\%$ $6\%$ $8\%$ Language FluencySpeaks Eng. "Less than Very Well" $5\%$ $4\%$ $0\%$ $4\%$ $5\%$ $4\%$ Education<br>(among those age 25+)hs-grad $16\%$ $17\%$ $20\%$ $13\%$ $12\%$ $16\%$ Education<br>(among those age 25+)bachelor $31\%$ $33\%$ $32\%$ $33\%$ $32\%$ $33\%$ $32\%$ $32\%$ Child in Householdchild-under18 $25\%$ $29\%$ $47\%$ $29\%$ $36\%$ $33\%$ Pct of Pop. Age 16+employed $56\%$ $55\%$ $53\%$ $57\%$ $73\%$ $59\%$ Household Incomeincome 25-50k $7\%$ $7\%$ $6\%$ $4\%$ $10\%$ $7\%$ Household Incomeincome 75-200k $17\%$ $22\%$ $25\%$ $30\%$ $22\%$ $23\%$ Household Incomesingle family $10\%$ $99\%$ $10\%$ $96\%$ $10\%$ $99\%$ Household Incomefamilit-family $0\%$ $1\%$ $2\%$ $56\%$ $56\%$ $9\%$ Household Incomefamilit-family $10\%$ $99\%$ $10\%$ $96\%$ $10\%$ $99\%$ Household Incomefamilit-family $1\%$ $1\%$ $1\%$ $1\%$ $1\%$ $1\%$ Household Incomefamilit-family $1\%$ $1\%$ $1\%$ $1\%$ $1\%$ $1\%$ Household Incomefamilit-family $1\%$ $1\%$ $1\%$ <td>· · · · · · · · · · · · · · · · · · ·</td> <td></td> <td></td> <td></td> <td></td> <td></td> <td>5%</td> |                         | · · · · · · · · · · · · · · · · · · · |          |     |          |       |     | 5%    |
| Language Fluency Speaks Eng. "Less than Very Well" 5% 4% 0% 4% 5% 4%   Education<br>(among those age 25+) hs-grad 16% 17% 20% 13% 12% 16%   Child in Household bachelor 31% 33% 32% 33% 32% 32%   Child in Household child-under18 25% 29% 47% 29% 36% 33%   Pct of Pop. Age 16+ employed 56% 55% 53% 57% 73% 59%   Household Income income 0-25k 3% 5% 10% 6% 6% 6% 6%   Household Income income 25-50k 7% 7% 6% 4% 10% 7% 4% 10% 7% 4% 6% 6% 6% 6% 6% 6% 6% 6% 6% 6% 6% 6% 6% 6% 6% 6% 6% 6% 6% 6% 6% 6% 6% 6%                                                                                                                                                                                                                                                                                                                                                                                                                                                                                                                                                                                                                                                                                   |                         |                                       |          |     |          |       |     | 3%    |
| Education<br>(among those age 25+) hs-grad 16% 17% 20% 13% 12% 16%   Graduatedegree 31% 33% 32% 33% 32% 33% 32% 32% 33% 32% 32% 32% 32% 32% 32% 32% 32% 32% 32% 32% 32% 32% 32% 32% 32% 32% 32% 32% 32% 32% 32% 32% 32% 32% 32% 32% 32% 32% 32% 32% 32% 32% 32% 32% 32% 32% 32% 32% 32% 32% 32% 32% 32% 32% 32% 32% 32% 33% 32% 32% 33% 32% 33% 32% 33% 32% 33% 33% 33% 33% 33% 33% 33% 33% 33% 33% 33% 33% 33% 33% 33% 33% 33% 33% 33%                                                                                                                                                                                                                                                                                                                                                                                                                                                                                                                                                                                                                                                                                                                                                            |                         | other lang                            | 10%      | 10% | 5%       | 9%    | 6%  | 8%    |
| Education<br>(among those age 25+) bachelor 31% 33% 32% 33% 32% 32% 32% 32% 32% 32% 32% 32% 32% 32% 32% 32% 32% 32% 32% 32% 32% 32% 32% 32% 32% 32% 32% 32% 32% 32% 32% 32% 32% 32% 32% 32% 32% 32% 32% 32% 32% 32% 32% 32% 32% 32% 32% 32% 32% 32% 32% 32% 32% 32% 32% 32% 32% 32% 32% 32% 32% 32% 32% 32% 32% 32% 32% 32% 33% 32% 33% 32% 32% 33% 32% 33% 32% 33% 32% 33% 32% 33% 32% 33% 33% 33% 33% 33% 33% 33% 33% 33% 33%                                                                                                                                                                                                                                                                                                                                                                                                                                                                                                                                                                                                                                                                                                                                                                    | Language Fluency        | Speaks Eng. "Less than Very Well"     | 5%       | 4%  | 0%       | 4%    | 5%  | 4%    |
| (among those age 25+) Datchelor 31% 33% 32% 33% 32% 33% 32% 33% 32% 33% 33% 32% 33% 32% 33% 33% 33% 33% 33% 33% 33% 33% 33% 33% 33% 33% 33% 33% 33% 33% 33% 33% 33% 33% 33% 33% 33% 33% 33% 33% 33% 33% 33% 33% 33% 33% 33% 33% 33% 33% 33% 33% 33% 33% 33% 33% 33% 33% 33% 33% 33% 33% 33% 33% 33% 33% 33% 33% 33% 33% 33% 33% 33% 33% 33% 33% 33% 33% 33% 33% 33% 33% 33% 33% 33% 33% 33% 33% 33% 33% 33% 33% 33% 33%<                                                                                                                                                                                                                                                                                                                                                                                                                                                                                                                                                                                                                                                                                                                                                                           |                         | hs-grad                               | 16%      | 17% | 20%      | 13%   | 12% | 16    |
| graduatedegree 47% 43% 41% 43% 48% 45%   Child in Household child-under18 25% 29% 47% 29% 36% 333   Pct of Pop. Age 16+ employed 56% 55% 53% 57% 73% 599   Income 0-25k 3% 5% 10% 6% 6% 69   income 25-50k 7% 7% 6% 4% 10% 7%   Household Income income 50-75k 3% 5% 7% 2% 5% 4%   income 75-200k 17% 22% 25% 30% 22% 23%   income 200k-plus 71% 62% 52% 56% 58% 60%   Housing Stats single family 100% 99% 100% 96% 10% 19%                                                                                                                                                                                                                                                                                                                                                                                                                                                                                                                                                                                                                                                                                                                                                                       |                         | bachelor                              | 31%      | 33% | 32%      | 33%   | 32% | 32    |
| Pct of Pop. Age 16+ employed 56% 55% 53% 57% 73% 590   Income 0-25k 3% 5% 10% 6% 6% 6% 6% 6% 6% 6% 6% 6% 6% 6% 6% 6% 6% 6% 6% 6% 6% 6% 6% 6% 6% 6% 6% 6% 6% 6% 6% 6% 6% 6% 6% 6% 6% 6% 6% 6% 6% 6% 6% 6% 6% 6% 6% 6% 6% 6% 6% 6% 6% 6% 6% 6% 6% 6% 6% 6% 6% 6% 6% 6% 6% 6% 6% 6% 6% 6% 6% 6% 6% 6% 6% 6% 6% 6% 6% 6% 6% 6% 6% 6% 6% 6% 6% 6% 6% 6% </td <td>graduatedegree</td> <td>47%</td> <td>43%</td> <td>41%</td> <td>43%</td> <td>48%</td> <td>45</td>                                                                                                                                                                                                                                                                                                                                                                                                                                                                                                                                                                                                                                                                                                                                       |                         | graduatedegree                        | 47%      | 43% | 41%      | 43%   | 48% | 45    |
| income 0-25k 3% 5% 10% 6% 6% 6%   Household Income income 25-50k 7% 7% 6% 4% 10% 7%   Household Income income 50-75k 3% 5% 7% 2% 5% 4%   income 75-200k 17% 22% 25% 30% 22% 23%   income 200k-plus 71% 62% 52% 56% 58% 60%   multi-family 100% 99% 100% 96% 100% 99%   Housing Stats rented 1% 10% 13% 16% 17% 11%                                                                                                                                                                                                                                                                                                                                                                                                                                                                                                                                                                                                                                                                                                                                                                                                                                                                                 | Child in Household      | child-under18                         | 25%      | 29% | 47%      | 29%   | 36% | 339   |
| income 25-50k 7% 6% 4% 10% 7%   Household Income income 50-75k 3% 5% 7% 2% 5% 4%   income 75-200k 17% 22% 25% 30% 22% 23%   income 200k-plus 71% 62% 52% 56% 58% 60%   Housing Stats Single family 100% 99% 100% 96% 10% 99%                                                                                                                                                                                                                                                                                                                                                                                                                                                                                                                                                                                                                                                                                                                                                                                                                                                                                                                                                                       | Pct of Pop. Age 16+     | employed                              | 56%      | 55% | 53%      | 57%   | 73% | 599   |
| Household Income income 50-75k 3% 5% 7% 2% 5% 4%   Income 75-200k 17% 22% 25% 30% 22% 23%   Income 200k-plus 71% 62% 52% 56% 58% 60%   Mousing Stats Single family 100% 99% 100% 96% 10% 99%   Housing Stats multi-family 0% 1% 10% 13% 16% 17% 10%                                                                                                                                                                                                                                                                                                                                                                                                                                                                                                                                                                                                                                                                                                                                                                                                                                                                                                                                                |                         | income 0-25k                          | 3%       | 5%  | 10%      | 6%    | 6%  | 6%    |
| income 75-200k 17% 22% 25% 30% 22% 23%   income 200k-plus 71% 62% 52% 56% 58% 60%   single family 100% 99% 100% 96% 100% 99%   Housing Stats multi-family 0% 1% 10% 16% 17% 10%                                                                                                                                                                                                                                                                                                                                                                                                                                                                                                                                                                                                                                                                                                                                                                                                                                                                                                                                                                                                                    |                         | income 25-50k                         | 7%       | 7%  | 6%       | 4%    | 10% | 7%    |
| income 200k-plus 71% 62% 52% 56% 58% 600   Single family 100% 99% 100% 96% 100% 99%   Housing Stats multi-family 0% 1% 0% 4% 0% 1%                                                                                                                                                                                                                                                                                                                                                                                                                                                                                                                                                                                                                                                                                                                                                                                                                                                                                                                                                                                                                                                                 | Household Income        | income 50-75k                         | 3%       | 5%  | 7%       | 2%    | 5%  | 4%    |
| single family 100% 99% 100% 96% 100% 99   Housing Stats multi-family 0% 1% 0% 4% 0% 1%   rented 1% 10% 13% 16% 17% 1%                                                                                                                                                                                                                                                                                                                                                                                                                                                                                                                                                                                                                                                                                                                                                                                                                                                                                                                                                                                                                                                                              |                         | income 75-200k                        | 17%      | 22% | 25%      | 30%   | 22% | 239   |
| single family 100% 99% 100% 96% 100% 99   Housing Stats multi-family 0% 1% 0% 4% 0% 1%   rented 1% 10% 13% 16% 17% 1%                                                                                                                                                                                                                                                                                                                                                                                                                                                                                                                                                                                                                                                                                                                                                                                                                                                                                                                                                                                                                                                                              |                         | income 200k-plus                      | 71%      | 62% | 52%      | 56%   | 58% | 609   |
| multi-family 0% 1% 0% 4% 0% 1%   rented 1% 10% 13% 16% 17% 11%                                                                                                                                                                                                                                                                                                                                                                                                                                                                                                                                                                                                                                                                                                                                                                                                                                                                                                                                                                                                                                                                                                                                     |                         |                                       |          |     |          | -     |     | 999   |
| Housing Stats rented 1% 10% 13% 16% 17% 11%                                                                                                                                                                                                                                                                                                                                                                                                                                                                                                                                                                                                                                                                                                                                                                                                                                                                                                                                                                                                                                                                                                                                                        |                         |                                       |          |     |          |       |     | 19    |
|                                                                                                                                                                                                                                                                                                                                                                                                                                                                                                                                                                                                                                                                                                                                                                                                                                                                                                                                                                                                                                                                                                                                                                                                    | Housing Stats           |                                       |          |     |          |       |     |       |
|                                                                                                                                                                                                                                                                                                                                                                                                                                                                                                                                                                                                                                                                                                                                                                                                                                                                                                                                                                                                                                                                                                                                                                                                    |                         |                                       |          |     |          |       |     |       |