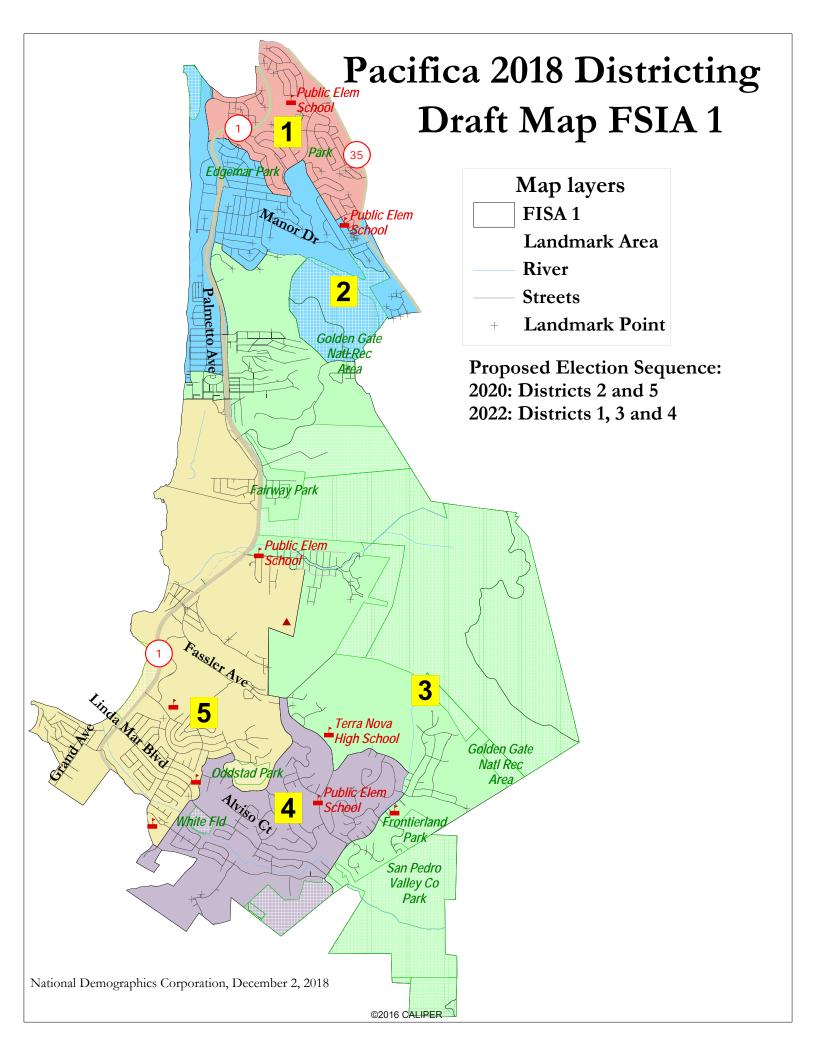

| Ideal                                                                                                                                                                                                                                                                                                                                                                                                                                                                                                                                                                                                                                                                                                                                                                                                                                                                                                                                                                                                                                                                                                                                                                                                                                                                                                                                                                                                                                                                                                                                                                                                                                                                                                                                                                                                                                                                                                                                                                                                                                                                                                                          | C                                  | ity of Pacifica -           | Draft        | Map 1      | FSIA 1   | l      |        |              |
|--------------------------------------------------------------------------------------------------------------------------------------------------------------------------------------------------------------------------------------------------------------------------------------------------------------------------------------------------------------------------------------------------------------------------------------------------------------------------------------------------------------------------------------------------------------------------------------------------------------------------------------------------------------------------------------------------------------------------------------------------------------------------------------------------------------------------------------------------------------------------------------------------------------------------------------------------------------------------------------------------------------------------------------------------------------------------------------------------------------------------------------------------------------------------------------------------------------------------------------------------------------------------------------------------------------------------------------------------------------------------------------------------------------------------------------------------------------------------------------------------------------------------------------------------------------------------------------------------------------------------------------------------------------------------------------------------------------------------------------------------------------------------------------------------------------------------------------------------------------------------------------------------------------------------------------------------------------------------------------------------------------------------------------------------------------------------------------------------------------------------------|------------------------------------|-----------------------------|--------------|------------|----------|--------|--------|--------------|
| Total Pop                                                                                                                                                                                                                                                                                                                                                                                                                                                                                                                                                                                                                                                                                                                                                                                                                                                                                                                                                                                                                                                                                                                                                                                                                                                                                                                                                                                                                                                                                                                                                                                                                                                                                                                                                                                                                                                                                                                                                                                                                                                                                                                      | District                           | •                           | 1            | 2          | 3        | 4      | 5      | Total        |
| Total Pop                                                                                                                                                                                                                                                                                                                                                                                                                                                                                                                                                                                                                                                                                                                                                                                                                                                                                                                                                                                                                                                                                                                                                                                                                                                                                                                                                                                                                                                                                                                                                                                                                                                                                                                                                                                                                                                                                                                                                                                                                                                                                                                      | <u>Ideal</u>                       | Total Pop                   | 7,838        | 7,589      | 7,144    | 7,278  | 7,385  | 37,234       |
| Total Pop                                                                                                                                                                                                                                                                                                                                                                                                                                                                                                                                                                                                                                                                                                                                                                                                                                                                                                                                                                                                                                                                                                                                                                                                                                                                                                                                                                                                                                                                                                                                                                                                                                                                                                                                                                                                                                                                                                                                                                                                                                                                                                                      | 7 117                              | Deviation from ideal        | 391          | 142        | -303     | -169   | -62    | 694          |
| Total Pop   % NH White   26%   49%   67%   68%   69%   % NH Black   6%   44%   19%   12%   11%   20%   14%   12%   11%   12%   11%   12%   11%   12%   13%   13%   13%   13%   13%   13%   13%   13%   13%   13%   13%   13%   13%   13%   13%   13%   13%   13%   13%   13%   13%   13%   13%   13%   13%   13%   13%   13%   13%   13%   13%   13%   13%   13%   13%   13%   13%   13%   13%   13%   13%   13%   13%   13%   13%   13%   13%   13%   13%   13%   13%   13%   13%   13%   13%   13%   13%   13%   13%   13%   13%   13%   13%   13%   13%   13%   13%   13%   13%   13%   13%   13%   13%   13%   13%   13%   13%   13%   13%   13%   13%   13%   13%   13%   13%   13%   13%   13%   13%   13%   13%   13%   13%   13%   13%   13%   13%   13%   13%   13%   13%   13%   13%   13%   13%   13%   13%   13%   13%   13%   13%   13%   13%   13%   13%   13%   13%   13%   13%   13%   13%   13%   13%   13%   13%   13%   13%   13%   13%   13%   13%   13%   13%   13%   13%   13%   13%   13%   13%   13%   13%   13%   13%   13%   13%   13%   13%   13%   13%   13%   13%   13%   13%   13%   13%   13%   13%   13%   13%   13%   13%   13%   13%   13%   13%   13%   13%   13%   13%   13%   13%   13%   13%   13%   13%   13%   13%   13%   13%   13%   13%   13%   13%   13%   13%   13%   13%   13%   13%   13%   13%   13%   13%   13%   13%   13%   13%   13%   13%   13%   13%   13%   13%   13%   13%   13%   13%   13%   13%   13%   13%   13%   13%   13%   13%   13%   13%   13%   13%   13%   13%   13%   13%   13%   13%   13%   13%   13%   13%   13%   13%   13%   13%   13%   13%   13%   13%   13%   13%   13%   13%   13%   13%   13%   13%   13%   13%   13%   13%   13%   13%   13%   13%   13%   13%   13%   13%   13%   13%   13%   13%   13%   13%   13%   13%   13%   13%   13%   13%   13%   13%   13%   13%   13%   13%   13%   13%   13%   13%   13%   13%   13%   13%   13%   13%   13%   13%   13%   13%   13%   13%   13%   13%   13%   13%   13%   13%   13%   13%   13%   13%   13%   13%   13%   13%   13%   13%   13%   13%   13%   13%   13%   13%   13%   13%   13%   | /,577/                             | % Deviation                 | 5.25%        | 1.91%      | -4.07%   | -2.27% | -0.83% | 9.32%        |
| Note   Part      | Total Pop                          | % Hisp                      | 19%          | 19%        |          | 16%    | 15%    | 17%          |
| March   March   Normal   Nor   |                                    | % NH White                  | 26%          | 49%        | 67%      | 68%    | 69%    | 56%          |
| Citizen Voting Age Pop  Citizen Voting Age Pop  Citizen Voting Age Pop  All Hisp  All  |                                    |                             |              |            |          |        | 2%     | 3%           |
| Citizen Voting Age Pop   Figure   20%   16%   13%   13%   13%   13%   13%   13%   13%   13%   13%   13%   13%   13%   13%   13%   13%   13%   13%   13%   13%   13%   13%   13%   13%   13%   13%   13%   13%   13%   13%   13%   13%   13%   13%   13%   13%   13%   13%   13%   13%   13%   13%   13%   13%   13%   13%   13%   13%   13%   13%   13%   13%   13%   13%   13%   13%   13%   13%   13%   13%   13%   13%   13%   13%   13%   13%   13%   13%   13%   13%   13%   13%   13%   13%   13%   13%   13%   13%   13%   13%   13%   13%   13%   13%   13%   13%   13%   13%   13%   13%   13%   13%   13%   13%   13%   13%   13%   13%   13%   13%   13%   13%   13%   13%   13%   13%   13%   13%   13%   13%   13%   13%   13%   13%   13%   13%   13%   13%   13%   13%   13%   13%   13%   13%   13%   13%   13%   13%   13%   13%   13%   13%   13%   13%   13%   13%   13%   13%   13%   13%   13%   13%   13%   13%   13%   13%   13%   13%   13%   13%   13%   13%   13%   13%   13%   13%   13%   13%   13%   13%   13%   13%   13%   13%   13%   13%   13%   13%   13%   13%   13%   13%   13%   13%   13%   13%   13%   13%   13%   13%   13%   13%   13%   13%   13%   13%   13%   13%   13%   13%   13%   13%   13%   13%   13%   13%   13%   13%   13%   13%   13%   13%   13%   13%   13%   13%   13%   13%   13%   13%   13%   13%   13%   13%   13%   13%   13%   13%   13%   13%   13%   13%   13%   13%   13%   13%   13%   13%   13%   13%   13%   13%   13%   13%   13%   13%   13%   13%   13%   13%   13%   13%   13%   13%   13%   13%   13%   13%   13%   13%   13%   13%   13%   13%   13%   13%   13%   13%   13%   13%   13%   13%   13%   13%   13%   13%   13%   13%   13%   13%   13%   13%   13%   13%   13%   13%   13%   13%   13%   13%   13%   13%   13%   13%   13%   13%   13%   13%   13%   13%   13%   13%   13%   13%   13%   13%   13%   13%   13%   13%   13%   13%   13%   13%   13%   13%   13%   13%   13%   13%   13%   13%   13%   13%   13%   13%   13%   13%   13%   13%   13%   13%   13%   13%   13%   13%   13%   13%   13%   13%   13%   13%   13%   13%      |                                    |                             | 46%          | 24%        | 13%      |        | 11%    | 22%          |
| Section   Color   Co   | Citizen Voting Age Pop             |                             | 5,781        |            | 5,514    | ,      | 6,049  | 28,905       |
| Wind   Same      |                                    |                             |              |            |          |        |        | 15%          |
| Voter Registration (Nov 2016)   Total   4,241   4,511   5,163   5,339   5,081   1   2   2   2   2   2   2   2   2                                                                                                                                                                                                                                                                                                                                                                                                                                                                                                                                                                                                                                                                                                                                                                                                                                                                                                                                                                                                                                                                                                                                                                                                                                                                                                                                                                                                                                                                                                                                                                                                                                                                                                                                                                                                                                                                                                                                                                                                              |                                    |                             |              |            |          |        |        | 59%          |
| Voter Registration (Nov 2016)                                                                                                                                                                                                                                                                                                                                                                                                                                                                                                                                                                                                                                                                                                                                                                                                                                                                                                                                                                                                                                                                                                                                                                                                                                                                                                                                                                                                                                                                                                                                                                                                                                                                                                                                                                                                                                                                                                                                                                                                                                                                                                  |                                    |                             |              |            |          |        |        | 3%           |
| Voter Registration (Nov 2016)   Voter Registration (Nov 2016)   Voter Registration (Nov 2016)   Voter State   Voter Turnout 2016)   Voter Turnout 2014)   Voter Turnout 2014   Voter Turnout 2014   Voter Turnout 2014   V   |                                    | ,                           |              |            |          |        |        | 22%          |
| Voter Registration (Nov 2016)   % Spanish-Surnamed   10%   8%   5%   4%   4%   4%   4%   6%   % NH White est.   46%   644%   80%   81%   81%   81%   10%   10%   10%   10%   10%   10%   10%   10%   10%   10%   10%   10%   10%   10%   10%   10%   10%   10%   10%   10%   10%   10%   10%   10%   10%   10%   10%   10%   10%   10%   10%   10%   10%   10%   10%   10%   10%   10%   10%   10%   10%   10%   10%   10%   10%   10%   10%   10%   10%   10%   10%   10%   10%   10%   10%   10%   10%   10%   10%   10%   10%   10%   10%   10%   10%   10%   10%   10%   10%   10%   10%   10%   10%   10%   10%   10%   10%   10%   10%   10%   10%   10%   10%   10%   10%   10%   10%   10%   10%   10%   10%   10%   10%   10%   10%   10%   10%   10%   10%   10%   10%   10%   10%   10%   10%   10%   10%   10%   10%   10%   10%   10%   10%   10%   10%   10%   10%   10%   10%   10%   10%   10%   10%   10%   10%   10%   10%   10%   10%   10%   10%   10%   10%   10%   10%   10%   10%   10%   10%   10%   10%   10%   10%   10%   10%   10%   10%   10%   10%   10%   10%   10%   10%   10%   10%   10%   10%   10%   10%   10%   10%   10%   10%   10%   10%   10%   10%   10%   10%   10%   10%   10%   10%   10%   10%   10%   10%   10%   10%   10%   10%   10%   10%   10%   10%   10%   10%   10%   10%   10%   10%   10%   10%   10%   10%   10%   10%   10%   10%   10%   10%   10%   10%   10%   10%   10%   10%   10%   10%   10%   10%   10%   10%   10%   10%   10%   10%   10%   10%   10%   10%   10%   10%   10%   10%   10%   10%   10%   10%   10%   10%   10%   10%   10%   10%   10%   10%   10%   10%   10%   10%   10%   10%   10%   10%   10%   10%   10%   10%   10%   10%   10%   10%   10%   10%   10%   10%   10%   10%   10%   10%   10%   10%   10%   10%   10%   10%   10%   10%   10%   10%   10%   10%   10%   10%   10%   10%   10%   10%   10%   10%   10%   10%   10%   10%   10%   10%   10%   10%   10%   10%   10%   10%   10%   10%   10%   10%   10%   10%   10%   10%   10%   10%   10%   10%   10%   10%   10%   10%   10%   10%   10%   10%   10%   10%   10%     | ,                                  |                             |              |            |          | ,      | ,      | 24,335       |
| Voter Turnout (Nov 2016)   Voter Turnout (Nov 2014)   Voter Turnout (Nov    |                                    |                             |              |            |          |        |        | 16%          |
| Weight                                                                                                                                                                                                                                                                                                                                                                                                                                                                                                                                                                                                                                                                                                                                                                                                                                                                                                                                                                                                                                                                                                                                                                                                                                                                                                                                                                                                                                                                                                                                                                                                                                                                                                                                                                                                                                                                                                                                                                                                                                                                                                                         |                                    | *                           |              |            |          |        |        | 14%          |
| Voter Turnout 2016     |                                    |                             |              |            |          |        |        | 6%           |
| Voter Turnout (Nov 2016)                                                                                                                                                                                                                                                                                                                                                                                                                                                                                                                                                                                                                                                                                                                                                                                                                                                                                                                                                                                                                                                                                                                                                                                                                                                                                                                                                                                                                                                                                                                                                                                                                                                                                                                                                                                                                                                                                                                                                                                                                                                                                                       |                                    | 1                           |              |            |          |        |        | 3%           |
| Voter Turnout 2016   Voter Turnout 2014   Voter T   |                                    |                             |              |            |          |        |        | 71%          |
| Voter Turnout 2016    Voter Turnout 2014    Voter    | `                                  |                             |              |            |          |        |        | 3%<br>19,979 |
| Voter Turnout 2016    Voter Turnout 2014     |                                    |                             |              |            | -        | _      | _      | 15%          |
| Voter Turnout         (Nov 2016)         % Asian-Surnamed         9% 8% 3% 2% 1% 1% 1% 1% 1% 1% 1% 1% 1% 1% 1% 1% 1%                                                                                                                                                                                                                                                                                                                                                                                                                                                                                                                                                                                                                                                                                                                                                                                                                                                                                                                                                                                                                                                                                                                                                                                                                                                                                                                                                                                                                                                                                                                                                                                                                                                                                                                                                                                                                                                                                                                                                                                                           |                                    |                             |              |            |          |        |        | 14%          |
| We Filipino-Surnamed   8%   3%   2%   1%   1%   1%   1%   1%   1%   1                                                                                                                                                                                                                                                                                                                                                                                                                                                                                                                                                                                                                                                                                                                                                                                                                                                                                                                                                                                                                                                                                                                                                                                                                                                                                                                                                                                                                                                                                                                                                                                                                                                                                                                                                                                                                                                                                                                                                                                                                                                          |                                    | 1                           |              |            |          |        |        | 6%           |
| With White est.   48%   65%   81%   81%   1%   1%   1%   1%   1%                                                                                                                                                                                                                                                                                                                                                                                                                                                                                                                                                                                                                                                                                                                                                                                                                                                                                                                                                                                                                                                                                                                                                                                                                                                                                                                                                                                                                                                                                                                                                                                                                                                                                                                                                                                                                                                                                                                                                                                                                                                               |                                    |                             |              |            |          |        |        | 3%           |
| Voter Turnout (Nov 2014)                                                                                                                                                                                                                                                                                                                                                                                                                                                                                                                                                                                                                                                                                                                                                                                                                                                                                                                                                                                                                                                                                                                                                                                                                                                                                                                                                                                                                                                                                                                                                                                                                                                                                                                                                                                                                                                                                                                                                                                                                                                                                                       |                                    |                             |              |            |          |        |        | 73%          |
| Voter Turnout (Nov 2014)  Voter Turnout (10% 2014)  Voter Turnout (Nov 2014)  Voter Turnout (10% 2014)  Voter Turnout (Nov 2014)  Voter Turnout (10% 20% 20% 20% 20% 20% 20% 20% 20% 20% 2                                                                                                                                                                                                                                                                                                                                                                                                                                                                                                                                                                                                                                                                                                                                                                                                                                                                                                                                                                                                                                                                                                                                                                             |                                    |                             |              |            |          |        |        | 3%           |
| \text{Voter Turnout 2014} \text{(Nov 2014)} \text{ \binom{\chicksight}{\chicksight}{\chicksight}{\chicksight}{\chicksight}{\chicksight}{\chicksight}{\chicksight}{\chicksight}{\chicksight}{\chicksight}{\chicksight}{\chicksight}{\chicksight}{\chicksight}{\chicksight}{\chicksight}{\chicksight}{\chicksight}{\chicksight}{\chicksight}{\chicksight}{\chicksight}{\chicksight}{\chicksight}{\chicksight}{\chicksight}{\chicksight}{\chicksight}{\chicksight}{\chicksight}{\chicksight}{\chicksight}{\chicksight}{\chicksight}{\chicksight}{\chicksight}{\chicksight}{\chicksight}{\chicksight}{\chicksight}{\chicksight}{\chicksight}{\chicksight}{\chicksight}{\chicksight}{\chicksight}{\chicksight}{\chicksight}{\chicksight}{\chicksight}{\chicksight}{\chicksight}{\chicksight}{\chicksight}{\chicksight}{\chicksight}{\chicksight}{\chicksight}{\chicksight}{\chicksight}{\chicksight}{\chicksight}{\chicksight}{\chicksight}{\chicksight}{\chicksight}{\chicksight}{\chicksight}{\chicksight}{\chicksight}{\chicksight}{\chicksight}{\chicksight}{\chicksight}{\chicksight}{\chicksight}{\chicksight}{\chicksight}{\chicksight}{\chicksight}{\chicksight}{\chicksight}{\chicksight}{\chicksight}{\chicksight}{\chicksight}{\chicksight}{\chicksight}{\chicksight}{\chicksight}{\chicksight}{\chicksight}{\chicksight}{\chicksight}{\chicksight}{\chicksight}{\chicksight}{\chicksight}{\chicksight}{\chicksight}{\chicksight}{\chicksight}{\chicksight}{\chicksight}{\chicksight}{\chicksight}{\chicksight}{\chicksight}{\chicksight}{\chicksight}{\chicksight}{\chicksight}{\chicksight}{\chicksight}{\chicksight}{\chicksight}{\chicksight}{\chicksight}{\chicksight}{\chicksight}{\chicksight}{\chicksight}{\chicksight}{\chicksight}{\chicksight}{\chicksight}{\chicksight}{\chicksight}{\chicksight}{\chicksight}{\chicksight}{\chicksight}{\chicksight}{\chicksight}{\chicksight}{\chicksight}{\chicksight}{\chicksight}{\chicksight}{\chicksight}{\chicksight}{\chicksight}{\chicksight}{\chicksight}{\chicksight}{\chicksight}{\chicksight}{\chicksight}{\chicksight}{\chicksight}{\chicksight}{\chicksight} |                                    |                             |              |            |          |        |        | 11,073       |
| Voter Turnout   (Nov 2014)                                                                                                                                                                                                                                                                                                                                                                                                                                                                                                                                                                                                                                                                                                                                                                                                                                                                                                                                                                                                                                                                                                                                                                                                                                                                                                                                                                                                                                                                                                                                                                                                                                                                                                                                                                                                                                                                                                                                                                                                                                                                                                     | ,                                  |                             |              |            |          |        |        | 12%          |
| Voter Furnout 2014   % Asian-Surnamed                                                                                                                                                                                                                                                                                                                                                                                                                                                                                                                                                                                                                                                                                                                                                                                                                                                                                                                                                                                                                                                                                                                                                                                                                                                                                                                                                                                                                                                                                                                                                                                                                                                                                                                                                                                                                                                                                                                                                                                                                                                                                          |                                    |                             |              |            |          |        |        | 10%          |
| Marting   Section   Sect   |                                    | *                           |              |            |          |        |        | 4%           |
| With White est.   55%   75%   85%   84%   83%   8 With White est.   10%   4%   1%   2%   3%   3%   2 With White est.   10%   4%   1%   2%   3%   2 With White est.   10%   4%   1%   2%   3%   2 With White est.   10%   4%   1%   2%   3%   2 With White est.   10%   4%   1%   2%   3%   2 With White est.   10%   4%   1%   1%   2%   24%   2 With White est.   10%   22%   22%   23%   25%   24%   2 With White est.   23%   24%   22%   2 With White est.   23%   24%   23%   2 With White est.   23%   24%   23%   2 With White est.   23%   24%   23%   2 With White est.   23%   2 Wit   |                                    |                             |              |            |          |        |        | 2%           |
| Mode                                                                                                                                                                                                                                                                                                                                                                                                                                                                                                                                                                                                                                                                                                                                                                                                                                                                                                                                                                                                                                                                                                                                                                                                                                                                                                                                                                                                                                                                                                                                                                                                                                                                                                                                                                                                                                                                                                                                                                                                                                                                                                                           |                                    | 1                           |              |            |          |        |        | 78%          |
| ACS Pop. Est. Total 8,125 7,790 7,663 7,765 7,442 1  age0-19 22% 22% 23% 25% 24% 24% age20-60 59% 60% 54% 52% 54% 22% age60plus 19% 18% 23% 24% 22% 1  Immigration immigrants 31% 22% 18% 14% 14% 14% 14% 14% 14% 14% 14% 14% 14                                                                                                                                                                                                                                                                                                                                                                                                                                                                                                                                                                                                                                                                                                                                                                                                                                                                                                                                                                                                                                                                                                                                                                                                                                                                                                                                                                                                                                                                                                                                                                                                                                                                                                                                                                                                                                                                                               |                                    |                             |              |            |          |        |        | 3%           |
| Age   age0-19   22%   22%   23%   25%   24%   age20-60   59%   60%   54%   52%   54%   age60plus   19%   18%   23%   24%   22%   22%   18%   14%   14%   14%   14%   14%   14%   14%   14%   14%   14%   14%   14%   14%   14%   14%   14%   14%   14%   14%   14%   14%   14%   14%   14%   14%   14%   14%   14%   14%   14%   14%   14%   14%   14%   14%   14%   14%   14%   14%   14%   14%   14%   14%   14%   14%   14%   14%   14%   14%   14%   14%   14%   14%   14%   14%   14%   14%   14%   14%   14%   14%   14%   14%   14%   14%   14%   14%   14%   14%   14%   14%   14%   14%   14%   14%   14%   14%   14%   14%   14%   14%   14%   14%   14%   14%   14%   14%   14%   14%   14%   14%   14%   14%   14%   14%   14%   14%   14%   14%   14%   14%   14%   14%   14%   14%   14%   14%   14%   14%   14%   14%   14%   14%   14%   14%   14%   14%   14%   14%   14%   14%   14%   14%   14%   14%   14%   14%   14%   14%   14%   14%   14%   14%   14%   14%   14%   14%   14%   14%   14%   14%   14%   14%   14%   14%   14%   14%   14%   14%   14%   14%   14%   14%   14%   14%   14%   14%   14%   14%   14%   14%   14%   14%   14%   14%   14%   14%   14%   14%   14%   14%   14%   14%   14%   14%   14%   14%   14%   14%   14%   14%   14%   14%   14%   14%   14%   14%   14%   14%   14%   14%   14%   14%   14%   14%   14%   14%   14%   14%   14%   14%   14%   14%   14%   14%   14%   14%   14%   14%   14%   14%   14%   14%   14%   14%   14%   14%   14%   14%   14%   14%   14%   14%   14%   14%   14%   14%   14%   14%   14%   14%   14%   14%   14%   14%   14%   14%   14%   14%   14%   14%   14%   14%   14%   14%   14%   14%   14%   14%   14%   14%   14%   14%   14%   14%   14%   14%   14%   14%   14%   14%   14%   14%   14%   14%   14%   14%   14%   14%   14%   14%   14%   14%   14%   14%   14%   14%   14%   14%   14%   14%   14%   14%   14%   14%   14%   14%   14%   14%   14%   14%   14%   14%   14%   14%   14%   14%   14%   14%   14%   14%   14%   14%   14%   14%   14%   14%   14%   14%   14%   14%   14%   14%   14%   14%   14%   14%   14% | ACS Pop. Est.                      |                             |              |            |          |        |        | 38,785       |
| Timmigration   Timmigrants     | •                                  | age0-19                     |              | -          | _        |        |        | 23%          |
| Tammigration   Tammigrants     |                                    | 0                           |              |            |          |        |        | 56%          |
| Immigration                                                                                                                                                                                                                                                                                                                                                                                                                                                                                                                                                                                                                                                                                                                                                                                                                                                                                                                                                                                                                                                                                                                                                                                                                                                                                                                                                                                                                                                                                                                                                                                                                                                                                                                                                                                                                                                                                                                                                                                                                                                                                                                    |                                    | age60plus                   | 19%          | 18%        | 23%      | 24%    | 22%    | 21%          |
| Language spoken at home   english   55%   71%   78%   84%   84%   84%   84%   84%   84%   84%   84%   84%   84%   84%   84%   84%   84%   84%   84%   84%   84%   84%   84%   84%   84%   84%   84%   84%   84%   84%   84%   84%   84%   84%   84%   84%   84%   84%   84%   84%   84%   84%   84%   84%   84%   84%   84%   84%   84%   84%   84%   84%   84%   84%   84%   84%   84%   84%   84%   84%   84%   84%   84%   84%   84%   84%   84%   84%   84%   84%   84%   84%   84%   84%   84%   84%   84%   84%   84%   84%   84%   84%   84%   84%   84%   84%   84%   84%   84%   84%   84%   84%   84%   84%   84%   84%   84%   84%   84%   84%   84%   84%   84%   84%   84%   84%   84%   84%   84%   84%   84%   84%   84%   84%   84%   84%   84%   84%   84%   84%   84%   84%   84%   84%   84%   84%   84%   84%   84%   84%   84%   84%   84%   84%   84%   84%   84%   84%   84%   84%   84%   84%   84%   84%   84%   84%   84%   84%   84%   84%   84%   84%   84%   84%   84%   84%   84%   84%   84%   84%   84%   84%   84%   84%   84%   84%   84%   84%   84%   84%   84%   84%   84%   84%   84%   84%   84%   84%   84%   84%   84%   84%   84%   84%   84%   84%   84%   84%   84%   84%   84%   84%   84%   84%   84%   84%   84%   84%   84%   84%   84%   84%   84%   84%   84%   84%   84%   84%   84%   84%   84%   84%   84%   84%   84%   84%   84%   84%   84%   84%   84%   84%   84%   84%   84%   84%   84%   84%   84%   84%   84%   84%   84%   84%   84%   84%   84%   84%   84%   84%   84%   84%   84%   84%   84%   84%   84%   84%   84%   84%   84%   84%   84%   84%   84%   84%   84%   84%   84%   84%   84%   84%   84%   84%   84%   84%   84%   84%   84%   84%   84%   84%   84%   84%   84%   84%   84%   84%   84%   84%   84%   84%   84%   84%   84%   84%   84%   84%   84%   84%   84%   84%   84%   84%   84%   84%   84%   84%   84%   84%   84%   84%   84%   84%   84%   84%   84%   84%   84%   84%   84%   84%   84%   84%   84%   84%   84%   84%   84%   84%   84%   84%   84%   84%   84%   84%   84%   84%   84%   84%   84%   84%   84%   84%   84%    | Immigration                        |                             | 31%          | 22%        | 18%      | 14%    | 14%    | 20%          |
| Language spoken at home   spanish   16%   10%   9%   6%   7%   6%   asian-lang   27%   16%   8%   7%   5%   5%   other lang   3%   3%   6%   3%   3%   3%   6%   3%   3                                                                                                                                                                                                                                                                                                                                                                                                                                                                                                                                                                                                                                                                                                                                                                                                                                                                                                                                                                                                                                                                                                                                                                                                                                                                                                                                                                                                                                                                                                                                                                                                                                                                                                                                                                                                                                                                                                                                                        |                                    | naturalized                 | 78%          | 64%        | 73%      | 79%    | 82%    | 75%          |
| Asian-lang   27%   16%   8%   7%   5%     Other lang   3%   3%   6%   3%   3%     Language Fluency   Speaks Eng. "Less than Very Well"   14%   8%   6%   5%   5%     Education (among those age 25+)   Speaks Eng. "Less than Very Well"   14%   17%   13%   13%     Child in Household   Child-under18   29%   27%   28%   30%   30%     Pct of Pop. Age 16+   employed   68%   69%   66%   64%   68%     Income 0-25k   10%   11%   12%   9%   8%     income 25-50k   12%   14%   15%   15%   13%     income 25-75k   13%   13%   13%   13%     income 200k-plus   14%   12%   16%   19%   17%     Single family   74%   65%   76%   88%   92%     Tented   32%   45%   35%   24%   23%     Owned   68%   55%   65%   76%   77%                                                                                                                                                                                                                                                                                                                                                                                                                                                                                                                                                                                                                                                                                                                                                                                                                                                                                                                                                                                                                                                                                                                                                                                                                                                                                                                                                                                              | Language spoken at home            | english                     | 55%          | 71%        | 78%      | 84%    | 84%    | 74%          |
| Description of the lang   3%   3%   6%   3%   3%   3%   3%   3%                                                                                                                                                                                                                                                                                                                                                                                                                                                                                                                                                                                                                                                                                                                                                                                                                                                                                                                                                                                                                                                                                                                                                                                                                                                                                                                                                                                                                                                                                                                                                                                                                                                                                                                                                                                                                                                                                                                                                                                                                                                                |                                    | spanish                     | 16%          | 10%        | 9%       | 6%     | 7%     | 10%          |
| Language Fluency                                                                                                                                                                                                                                                                                                                                                                                                                                                                                                                                                                                                                                                                                                                                                                                                                                                                                                                                                                                                                                                                                                                                                                                                                                                                                                                                                                                                                                                                                                                                                                                                                                                                                                                                                                                                                                                                                                                                                                                                                                                                                                               |                                    | asian-lang                  | 27%          | 16%        | 8%       | 7%     | 5%     | 13%          |
| Han Very Well"   14%   8%   6%   5%   5%   5%   5%   5%   5%   5                                                                                                                                                                                                                                                                                                                                                                                                                                                                                                                                                                                                                                                                                                                                                                                                                                                                                                                                                                                                                                                                                                                                                                                                                                                                                                                                                                                                                                                                                                                                                                                                                                                                                                                                                                                                                                                                                                                                                                                                                                                               |                                    | other lang                  | 3%           | 3%         | 6%       | 3%     | 3%     | 4%           |
| Education (among those age 25+)                                                                                                                                                                                                                                                                                                                                                                                                                                                                                                                                                                                                                                                                                                                                                                                                                                                                                                                                                                                                                                                                                                                                                                                                                                                                                                                                                                                                                                                                                                                                                                                                                                                                                                                                                                                                                                                                                                                                                                                                                                                                                                | Language Fluency                   | 1 0                         | 14%          | 8%         | 6%       | 5%     | 5%     | 8%           |
| Bachelor   30%   32%   25%   25%   25%   25%   25%   25%   25%   25%   25%   25%   25%   25%   25%   25%   25%   25%   25%   25%   25%   25%   25%   25%   25%   25%   25%   25%   25%   25%   25%   25%   25%   25%   25%   25%   25%   25%   25%   25%   25%   25%   25%   25%   25%   25%   25%   25%   25%   25%   30%   30%   25%   25%   25%   25%   25%   25%   25%   25%   25%   25%   25%   25%   25%   25%   25%   25%   25%   25%   25%   25%   25%   25%   25%   25%   25%   25%   25%   25%   25%   25%   25%   25%   25%   25%   25%   25%   25%   25%   25%   25%   25%   25%   25%   25%   25%   25%   25%   25%   25%   25%   25%   25%   25%   25%   25%   25%   25%   25%   25%   25%   25%   25%   25%   25%   25%   25%   25%   25%   25%   25%   25%   25%   25%   25%   25%   25%   25%   25%   25%   25%   25%   25%   25%   25%   25%   25%   25%   25%   25%   25%   25%   25%   25%   25%   25%   25%   25%   25%   25%   25%   25%   25%   25%   25%   25%   25%   25%   25%   25%   25%   25%   25%   25%   25%   25%   25%   25%   25%   25%   25%   25%   25%   25%   25%   25%   25%   25%   25%   25%   25%   25%   25%   25%   25%   25%   25%   25%   25%   25%   25%   25%   25%   25%   25%   25%   25%   25%   25%   25%   25%   25%   25%   25%   25%   25%   25%   25%   25%   25%   25%   25%   25%   25%   25%   25%   25%   25%   25%   25%   25%   25%   25%   25%   25%   25%   25%   25%   25%   25%   25%   25%   25%   25%   25%   25%   25%   25%   25%   25%   25%   25%   25%   25%   25%   25%   25%   25%   25%   25%   25%   25%   25%   25%   25%   25%   25%   25%   25%   25%   25%   25%   25%   25%   25%   25%   25%   25%   25%   25%   25%   25%   25%   25%   25%   25%   25%   25%   25%   25%   25%   25%   25%   25%   25%   25%   25%   25%   25%   25%   25%   25%   25%   25%   25%   25%   25%   25%   25%   25%   25%   25%   25%   25%   25%   25%   25%   25%   25%   25%   25%   25%   25%   25%   25%   25%   25%   25%   25%   25%   25%   25%   25%   25%   25%   25%   25%   25%   25%   25%   25%   25%   25%   25%   25%   25%   25%   25%     |                                    | hs-grad                     | 50%          | 48%        | 51%      | 54%    | 53%    | 51%          |
| Child in Household   Child-under18   29%   27%   28%   30%   30%                                                                                                                                                                                                                                                                                                                                                                                                                                                                                                                                                                                                                                                                                                                                                                                                                                                                                                                                                                                                                                                                                                                                                                                                                                                                                                                                                                                                                                                                                                                                                                                                                                                                                                                                                                                                                                                                                                                                                                                                                                                               |                                    | bachelor                    | 30%          | 32%        | 25%      | 29%    | 25%    | 28%          |
| Pct of Pop. Age 16+         employed         68%         69%         66%         64%         68%           Household Income         income 0-25k         10%         11%         12%         9%         8%           income 25-50k         12%         14%         15%         15%         13%           income 50-75k         13%         13%         13%         13%         13%           income 75-200k         51%         51%         44%         45%         49%           income 200k-plus         14%         12%         16%         19%         17%           single family         74%         65%         76%         88%         92%           multi-family         26%         35%         24%         12%         8%           rented         32%         45%         35%         24%         23%           owned         68%         55%         65%         76%         77%                                                                                                                                                                                                                                                                                                                                                                                                                                                                                                                                                                                                                                                                                                                                                                                                                                                                                                                                                                                                                                                                                                                                                                                                                                  |                                    | graduatedegree              | 13%          | 14%        | 17%      | 13%    | 18%    | 15%          |
| Household Income    income 0-25k   10%   11%   12%   9%   8%     income 25-50k   12%   14%   15%   15%   13%     income 50-75k   13%   13%   13%   13%   13%     income 75-200k   51%   51%   44%   45%   49%     income 200k-plus   14%   12%   16%   19%   17%     single family   74%   65%   76%   88%   92%     multi-family   26%   35%   24%   12%   8%     rented   32%   45%   35%   24%   23%     owned   68%   55%   65%   76%   77%                                                                                                                                                                                                                                                                                                                                                                                                                                                                                                                                                                                                                                                                                                                                                                                                                                                                                                                                                                                                                                                                                                                                                                                                                                                                                                                                                                                                                                                                                                                                                                                                                                                                                | Child in Household                 | child-under18               | 29%          | 27%        | 28%      | 30%    | 30%    | 29%          |
| Household Income  income 25-50k                                                                                                                                                                                                                                                                                                                                                                                                                                                                                                                                                                                                                                                                                                                                                                                                                                                                                                                                                                                                                                                                                                                                                                                                                                                                                                                                                                                                                                                                                                                                                                                                                                                                                                                                                                                                                                                                                                                                                                                                                                                                                                | Pct of Pop. Age 16+                | employed                    | 68%          | 69%        | 66%      | 64%    | 68%    | 67%          |
| Household Income income 50-75k 13% 13% 13% 13% 13% 13% income 75-200k 51% 51% 44% 45% 49% income 200k-plus 14% 12% 16% 19% 17% single family 74% 65% 76% 88% 92% multi-family 26% 35% 24% 12% 8% rented 32% 45% 35% 24% 23% owned 68% 55% 65% 76% 77%                                                                                                                                                                                                                                                                                                                                                                                                                                                                                                                                                                                                                                                                                                                                                                                                                                                                                                                                                                                                                                                                                                                                                                                                                                                                                                                                                                                                                                                                                                                                                                                                                                                                                                                                                                                                                                                                          |                                    | • •                         | 10%          | 11%        | 12%      | 9%     | 8%     | 10%          |
| income 75-200k   51%   51%   44%   45%   49%   income 200k-plus   14%   12%   16%   19%   17%   16%   19%   17%   16%   16%   19%   17%   16%   16%   16%   19%   17%   16%   16%   16%   16%   16%   16%   16%   16%   16%   16%   16%   16%   16%   16%   16%   16%   16%   16%   16%   16%   16%   16%   16%   16%   16%   16%   16%   16%   16%   16%   16%   16%   16%   16%   16%   16%   16%   16%   16%   16%   16%   16%   16%   16%   16%   16%   16%   16%   16%   16%   16%   16%   16%   16%   16%   16%   16%   16%   16%   16%   16%   16%   16%   16%   16%   16%   16%   16%   16%   16%   16%   16%   16%   16%   16%   16%   16%   16%   16%   16%   16%   16%   16%   16%   16%   16%   16%   16%   16%   16%   16%   16%   16%   16%   16%   16%   16%   16%   16%   16%   16%   16%   16%   16%   16%   16%   16%   16%   16%   16%   16%   16%   16%   16%   16%   16%   16%   16%   16%   16%   16%   16%   16%   16%   16%   16%   16%   16%   16%   16%   16%   16%   16%   16%   16%   16%   16%   16%   16%   16%   16%   16%   16%   16%   16%   16%   16%   16%   16%   16%   16%   16%   16%   16%   16%   16%   16%   16%   16%   16%   16%   16%   16%   16%   16%   16%   16%   16%   16%   16%   16%   16%   16%   16%   16%   16%   16%   16%   16%   16%   16%   16%   16%   16%   16%   16%   16%   16%   16%   16%   16%   16%   16%   16%   16%   16%   16%   16%   16%   16%   16%   16%   16%   16%   16%   16%   16%   16%   16%   16%   16%   16%   16%   16%   16%   16%   16%   16%   16%   16%   16%   16%   16%   16%   16%   16%   16%   16%   16%   16%   16%   16%   16%   16%   16%   16%   16%   16%   16%   16%   16%   16%   16%   16%   16%   16%   16%   16%   16%   16%   16%   16%   16%   16%   16%   16%   16%   16%   16%   16%   16%   16%   16%   16%   16%   16%   16%   16%   16%   16%   16%   16%   16%   16%   16%   16%   16%   16%   16%   16%   16%   16%   16%   16%   16%   16%   16%   16%   16%   16%   16%   16%   16%   16%   16%   16%   16%   16%   16%   16%   16%   16%   16%   16%   16%   16%   16%   16%   16%   16%   16%   16%   16%    | Household Income                   | income 25-50k               | 12%          | 14%        | 15%      | 15%    | 13%    | 14%          |
| income 200k-plus   14%   12%   16%   19%   17%                                                                                                                                                                                                                                                                                                                                                                                                                                                                                                                                                                                                                                                                                                                                                                                                                                                                                                                                                                                                                                                                                                                                                                                                                                                                                                                                                                                                                                                                                                                                                                                                                                                                                                                                                                                                                                                                                                                                                                                                                                                                                 |                                    | income 50-75k               | 13%          | 13%        | 13%      | 13%    | 13%    | 13%          |
| Housing Stats   single family   74%   65%   76%   88%   92%                                                                                                                                                                                                                                                                                                                                                                                                                                                                                                                                                                                                                                                                                                                                                                                                                                                                                                                                                                                                                                                                                                                                                                                                                                                                                                                                                                                                                                                                                                                                                                                                                                                                                                                                                                                                                                                                                                                                                                                                                                                                    |                                    | income 75-200k              | 51%          | 51%        | 44%      |        | 49%    | 48%          |
| Housing Stats multi-family 26% 35% 24% 12% 8% rented 32% 45% 35% 24% 23% owned 68% 55% 65% 76% 77%                                                                                                                                                                                                                                                                                                                                                                                                                                                                                                                                                                                                                                                                                                                                                                                                                                                                                                                                                                                                                                                                                                                                                                                                                                                                                                                                                                                                                                                                                                                                                                                                                                                                                                                                                                                                                                                                                                                                                                                                                             |                                    | income 200k-plus            | 14%          | 12%        | 16%      | 19%    | 17%    | 15%          |
| Housing Stats rented 32% 45% 35% 24% 23% owned 68% 55% 65% 76% 77%                                                                                                                                                                                                                                                                                                                                                                                                                                                                                                                                                                                                                                                                                                                                                                                                                                                                                                                                                                                                                                                                                                                                                                                                                                                                                                                                                                                                                                                                                                                                                                                                                                                                                                                                                                                                                                                                                                                                                                                                                                                             | Housing Stats                      | single family               | 74%          | 65%        | 76%      | 88%    | 92%    | 79%          |
| rented 32% 45% 35% 24% 25% owned 68% 55% 65% 76% 77%                                                                                                                                                                                                                                                                                                                                                                                                                                                                                                                                                                                                                                                                                                                                                                                                                                                                                                                                                                                                                                                                                                                                                                                                                                                                                                                                                                                                                                                                                                                                                                                                                                                                                                                                                                                                                                                                                                                                                                                                                                                                           |                                    | multi-family                | 26%          | 35%        | 24%      | 12%    | 8%     | 21%          |
|                                                                                                                                                                                                                                                                                                                                                                                                                                                                                                                                                                                                                                                                                                                                                                                                                                                                                                                                                                                                                                                                                                                                                                                                                                                                                                                                                                                                                                                                                                                                                                                                                                                                                                                                                                                                                                                                                                                                                                                                                                                                                                                                |                                    | rented                      | 32%          | 45%        | 35%      | 24%    | 23%    | 32%          |
| Total population data from the 2010 Decennial Census.                                                                                                                                                                                                                                                                                                                                                                                                                                                                                                                                                                                                                                                                                                                                                                                                                                                                                                                                                                                                                                                                                                                                                                                                                                                                                                                                                                                                                                                                                                                                                                                                                                                                                                                                                                                                                                                                                                                                                                                                                                                                          |                                    | owned                       | 68%          | 55%        | 65%      | 76%    | 77%    | 68%          |
|                                                                                                                                                                                                                                                                                                                                                                                                                                                                                                                                                                                                                                                                                                                                                                                                                                                                                                                                                                                                                                                                                                                                                                                                                                                                                                                                                                                                                                                                                                                                                                                                                                                                                                                                                                                                                                                                                                                                                                                                                                                                                                                                | Total population data from the 202 | 10 Decennial Census.        |              |            |          |        |        |              |
| Surname-based Voter Registration and Turnout data from the California Statewide Database.                                                                                                                                                                                                                                                                                                                                                                                                                                                                                                                                                                                                                                                                                                                                                                                                                                                                                                                                                                                                                                                                                                                                                                                                                                                                                                                                                                                                                                                                                                                                                                                                                                                                                                                                                                                                                                                                                                                                                                                                                                      | Surname-based Voter Registration   | and Turnout data from the C | alifornia St | atewide Da | ıtabase. |        |        |              |