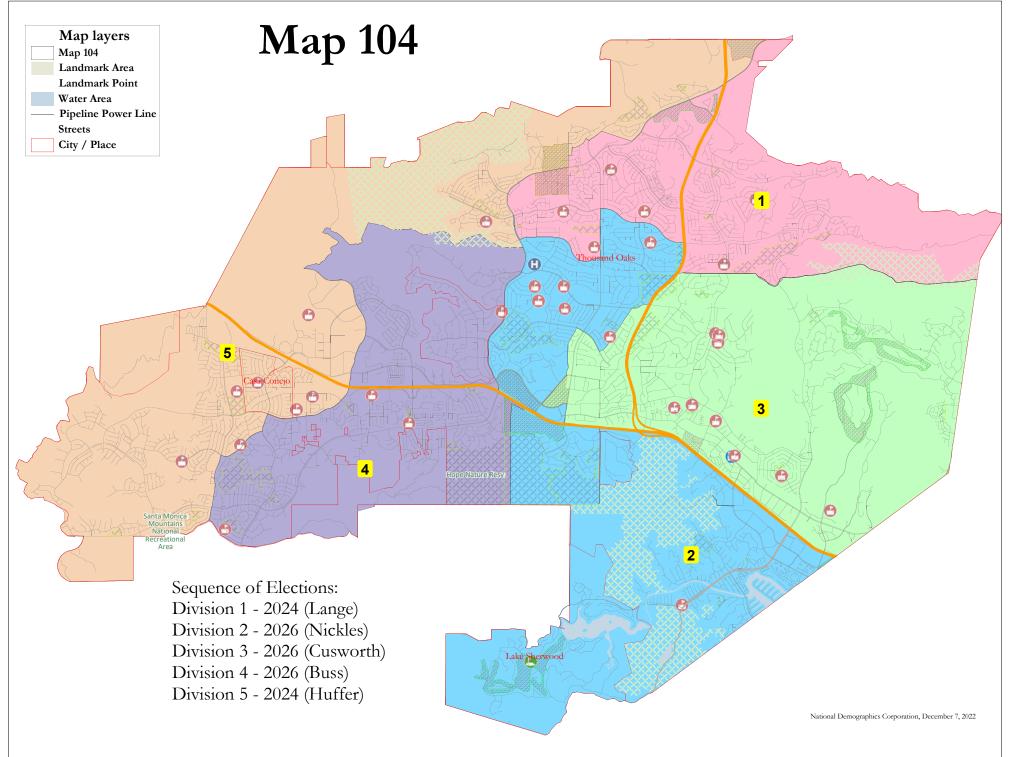

| Total Pop         28,785         27,273         27,084         27,280         28,891         11           Deviation from (deal)         -202         188         7         193         -66           % K8p         17.3%         19%         28%         17%         57%         57%         57%         57%         57%         57%         57%         57%         57%         57%         57%         57%         57%         57%         57%         57%         57%         57%         57%         57%         57%         57%         57%         57%         57%         57%         57%         57%         57%         57%         57%         57%         57%         57%         57%         57%         57%         57%         57%         57%         57%         57%         57%         57%         57%         57%         57%         57%         57%         57%         57%         57%         57%         57%         57%         57%         57%         57%         57%         57%         57%         57%         57%         57%         57%         57%         57%         57%         57%         57%         57%         57%         57%         57%         57%                                                                                                                                   |                         | -                    | Map 104 | •      |        | -      |        |       |
|------------------------------------------------------------------------------------------------------------------------------------------------------------------------------------------------------------------------------------------------------------------------------------------------------------------------------------------------------------------------------------------------------------------------------------------------------------------------------------------------------------------------------------------------------------------------------------------------------------------------------------------------------------------------------------------------------------------------------------------------------------------------------------------------------------------------------------------------------------------------------------------------------------------------------------------------------------------------------------------------------------------------------------------------------------------------------------------------------------------------------------------------------------------------------------------------------------------------------------------------------------------------------------------------------------------------------------|-------------------------|----------------------|---------|--------|--------|--------|--------|-------|
| Deviation from ideal         292         188         7         193         -98           % Deviation         -1.08%         0.03%         0.71%         -0.33%         1           Total Pop         % Hilp         17.3%         197%         26%         27%         2%         2%           % NH Whac         64%         67%         69%         60%         67%         1           % Astan-American         14%         9%         10%         13%         15%         15%         15%         15%         15%         15%         15%         15%         15%         15%         15%         15%         15%         15%         15%         15%         15%         15%         15%         15%         15%         15%         15%         15%         15%         15%         15%         15%         15%         15%         15%         15%         15%         15%         15%         15%         15%         15%         15%         15%         15%         15%         15%         15%         15%         15%         15%         15%         15%         15%         15%         15%         15%         15%         15%         15%         15%         15%                                                                                                                                                   | District                |                      | 1       | 2      | 3      | 4      | 5      | Tota  |
| % Deviation-1.08%0.03%0.03%0.71%-0.35%1% High17.3%19%22%22%24%24%24%24%24%24%24%24%24%24%24%24%24%24%24%24%24%24%24%24%24%24%24%24%24%24%24%24%24%24%24%24%24%24%24%24%24%24%24%24%24%24%24%24%24%24%24%24%24%24%24%24%24%24%24%24%24%24%24%24%24%24%24%24%24%24%24%24%24%24%24%24%24%24%24%24%24%24%24%24%24%24%24%24%24%24%24%24%24%24%24%24%24%24%24%24%24%24%24%24%24%24%24%24%24%24%24%24%24%24%24%24%24%24%24%24%24%24%24%24%24%24%24%24%24%24%24%24%24%24%24%24%24%24%24%24%24%24%24%24%24%24%24%24%24%24%24%24%24%24%24%24%24%24%24% </td <td></td> <td>Total Pop</td> <td>26,795</td> <td>27,273</td> <td>27,094</td> <td>27,280</td> <td>26,991</td> <td>135,4</td>                                                                                                                                                                                                                                                                                                                                                                                                                                                                                                                                                                                                                                                      |                         | Total Pop            | 26,795  | 27,273 | 27,094 | 27,280 | 26,991 | 135,4 |
| % Hisp         17.3%         10%         22%         14%         1           Total Pop         % NH Black         2%         2%         2%         2%         2%         2%         2%         2%         2%         2%         2%         2%         2%         2%         2%         2%         2%         2%         2%         2%         2%         2%         2%         2%         2%         2%         2%         2%         2%         2%         2%         2%         2%         2%         2%         2%         2%         2%         2%         2%         2%         2%         2%         2%         2%         2%         2%         2%         2%         2%         2%         2%         2%         2%         2%         2%         2%         2%         2%         2%         2%         2%         1%         1%         1%         1%         1%         1%         1%         1%         1%         1%         1%         1%         1%         1%         1%         1%         1%         1%         1%         1%         1%         1%         1%         1%         1%         1%         1%         1%         1%                                                                                                                                                                                 |                         | Deviation from ideal | -292    | 186    | 7      | 193    | -96    | 485   |
| Si NH White         64%         67%         59%         60%         67%         7           Si NH White         2%         2%         2%         2%         2%         2%         2%           Si NH Sina American         14%         10%         10%         13%         11%         11%         10%           Si NH White         13%         13%         13%         13%         13%         13%         11%         10%         11%         10%         11%         10%         11%         10%         11%         11%         11%         11%         11%         11%         11%         11%         11%         11%         11%         11%         11%         11%         11%         11%         11%         11%         11%         11%         11%         11%         11%         11%         11%         11%         11%         11%         11%         11%         11%         11%         11%         11%         11%         11%         11%         11%         11%         11%         11%         11%         11%         11%         11%         11%         11%         11%         11%         11%         11%         11%         11%         11%         11%                                                                                                                                           |                         | % Deviation          | -1.08%  | 0.69%  | 0.03%  | 0.71%  | -0.35% | 1.79  |
| Total Pop         % NH Black         2%         2%         2%         2%         2%         2%         2%         2%         2%         2%         2%         2%         2%         2%         2%         2%         2%         2%         2%         2%         1%         1%         1%         1%         1%         1%         1%         1%         1%         1%         1%         1%         1%         1%         1%         1%         1%         1%         1%         1%         1%         1%         1%         1%         1%         1%         1%         1%         1%         1%         1%         1%         1%         1%         1%         1%         1%         1%         1%         1%         1%         1%         1%         1%         1%         1%         1%         1%         1%         1%         1%         1%         1%         1%         1%         1%         1%         1%         1%         1%         1%         1%         1%         1%         1%         1%         1%         1%         1%         1%         1%         1%         1%         1%         1%         1%         1%         1%         1%<                                                                                                                                                                     |                         | % Hisp               | 17.3%   | 19%    | 26%    | 22%    | 14%    | 20%   |
| % NH Black         2%         2%         2%         2%         2%           Total         19,77         20,943         19,850         14%         14%           Si Hap         13%         13%         15%         11%         10%         1           Si Hap         13%         13%         15%         11%         10%         1           Si NH White         14%         75%         75%         75%         75%         75%           Si NH White         17%         75%         75%         75%         75%         75%         75%         75%         75%         75%         75%         75%         75%         75%         75%         75%         75%         75%         75%         75%         75%         75%         75%         75%         75%         75%         75%         75%         75%         75%         75%         75%         75%         75%         75%         75%         75%         75%         75%         75%         75%         75%         75%         75%         75%         75%         75%         75%         75%         75%         75%         75%         75%         75%         75%         75%         75%                                                                                                                                                                |                         | % NH White           | 64%     | 67%    | 59%    | 60%    | 67%    | 63%   |
| Total         19,477         20,943         19,850         18,463         19,443         9           Citizen Voting Age Pop         % Hisp         13%         13%         13%         15%         11%         10%           Sk Hill Mike         1%         2%         2%         2%         2%         2%         2%           % NH Mike         1%         2%         2%         2%         2%         2%         2%         2%         2%         2%         2%         2%         2%         2%         2%         2%         2%         2%         2%         2%         2%         2%         2%         2%         2%         2%         2%         2%         2%         2%         2%         2%         2%         1%         3%         4%         5%         7%         3%         4%         5%         7%         3%         4%         5%         7%         3%         4%         5%         7%         10%         10%         1%         1%         1%         1%         1%         1%         1%         1%         1%         1%         1%         1%         1%         1%         1%         1%         1%         1%         1%                                                                                                                                                                          | Total Pop               | % NH Black           | 2%      | 2%     | 2%     | 2%     | 2%     | 2%    |
| % Hisp         13%         15%         11%         10%         1           Citizen Voting Age Pop         % NH White         74%         77%         75%         80%         7           % NH White         17%         2%         2%         2%         2%         2%           % NH Black         11%         7%         8%         11%         7%         8%           % Latino est         10%         11%         14%         11%         16%         9%           % Spanish-Sumamed         9%         10%         12%         16%         8%         16%           % NH White est         81%         16%         12%         16%         16%         16%         16%         16%         16%         16%         16%         16%         16%         16%         16%         16%         16%         16%         16%         16%         16%         16%         16%         16%         16%         16%         16%         16%         16%         16%         16%         16%         16%         16%         16%         16%         16%         16%         16%         16%         16%         16%         16%         16%         16%         16%                                                                                                                                                                   |                         | % Asian-American     | 14%     | 9%     | 10%    | 13%    | 14%    | 12%   |
| % Hisp         13%         15%         11%         10%         1           Citizen Voting Age Pop         % NH White         74%         77%         75%         80%         7           % NN Histak         1%         77%         75%         80%         11%         7%         85%         11%         7%         85%         11%         7%         85%         11%         7%         85%         11%         7%         85%         11%         11%         11%         11%         11%         11%         11%         11%         11%         11%         11%         11%         11%         11%         11%         11%         11%         11%         11%         11%         11%         11%         11%         11%         11%         11%         11%         11%         11%         11%         11%         11%         11%         11%         11%         11%         11%         11%         11%         11%         11%         11%         11%         11%         11%         11%         11%         11%         11%         11%         11%         11%         11%         11%         11%         11%         11%         11%         11%         11%         11% </td <td></td> <td>Total</td> <td>19.747</td> <td>20.943</td> <td>19.650</td> <td>18,463</td> <td>19.443</td> <td>98,24</td>        |                         | Total                | 19.747  | 20.943 | 19.650 | 18,463 | 19.443 | 98,24 |
| Citzen Voting Age Pop         % NH White         74%         77%         75%         75%         80%         7           % NH White         1%         2%         2%         2%         2%         2%         2%         2%         2%         2%         2%         2%         2%         2%         2%         2%         2%         2%         2%         2%         2%         2%         2%         2%         2%         2%         2%         2%         2%         2%         2%         2%         2%         2%         2%         1%         1%         1%         11%         1%         11%         1%         1%         1%         1%         1%         1%         1%         1%         1%         1%         1%         1%         1%         1%         1%         1%         1%         1%         1%         1%         1%         1%         1%         1%         1%         1%         1%         1%         1%         1%         1%         1%         1%         1%         1%         1%         1%         1%         1%         1%         1%         1%         1%         1%         1%         1%         1%         1%         1%<                                                                                                                                                               |                         |                      |         | · ·    | · · ·  |        | · · ·  | 13%   |
| % NH Black         1%         2%         2%         2%         2%         2%         2%         2%         2%         2%         2%         2%         2%         2%         2%         2%         2%         2%         2%         2%         2%         2%         2%         2%         2%         2%         2%         2%         2%         2%         2%         2%         2%         2%         2%         2%         2%         2%         2%         2%         2%         2%         2%         2%         2%         2%         2%         2%         2%         2%         2%         2%         2%         2%         2%         2%         2%         2%         2%         2%         2%         2%         2%         2%         2%         2%         2%         2%         2%         2%         2%         2%         2%         2%         2%         2%         2%         2%         2%         2%         2%         2%         2%         2%         2%         2%         2%         2%         2%         2%         2%         2%         2%         2%         2%         2%         2%         2%         2%         2%                                                                                                                                                                             | Citizen Voting Age Pop  |                      | -       | -      | -      |        |        | 76%   |
| % Asian/Pac.tal.         11%         7%         8%         11%         7%         8%           Voter Registration (Kov 2020)         % Latino est.         10%         11%         14%         11%         11%         11%         11%         11%         11%         11%         11%         11%         11%         11%         11%         11%         11%         11%         11%         11%         11%         11%         11%         11%         11%         11%         11%         11%         11%         11%         11%         11%         11%         11%         11%         11%         11%         11%         11%         11%         11%         11%         11%         11%         11%         11%         11%         11%         11%         11%         11%         11%         11%         11%         11%         11%         11%         11%         11%         11%         11%         11%         11%         11%         11%         11%         11%         11%         11%         11%         11%         11%         11%         11%         11%         11%         11%         11%         11%         11%         11%         11%         11%         11%         11% <td>olazon toungriger op</td> <td></td> <td></td> <td></td> <td></td> <td></td> <td></td> <td>2%</td>               | olazon toungriger op    |                      |         |        |        |        |        | 2%    |
| Voter Registration<br>(Nov 2020)         Total         17,851         18,864         18,188         19,416         9           % Latino est.         10%         11%         14%         11%         11%         10%         10%         10%         10%         10%         10%         10%         0%         0%         0%         0%         0%         0%         0%         0%         0%         0%         0%         0%         0%         0%         0%         0%         0%         0%         0%         0%         0%         0%         0%         0%         0%         0%         0%         0%         0%         0%         0%         0%         0%         0%         0%         0%         0%         0%         0%         0%         0%         0%         0%         0%         0%         0%         0%         0%         0%         0%         0%         0%         0%         0%         0%         0%         0%         0%         0%         0%         0%         0%         0%         0%         0%         0%         0%         0%         0%         0%         0%         0%         0%         0%         0%         0%         0%                                                                                                                                                        |                         |                      |         |        |        |        |        | 8%    |
| % Latino est.         10%         11%         14%         11%         10%         10%         10%         10%         10%         10%         10%         10%         10%         10%         10%         10%         10%         10%         10%         10%         10%         10%         10%         10%         10%         10%         10%         10%         10%         10%         10%         10%         10%         10%         10%         10%         10%         10%         10%         10%         10%         10%         10%         10%         10%         10%         10%         10%         10%         10%         10%         10%         10%         10%         10%         10%         10%         10%         10%         10%         10%         10%         10%         10%         10%         10%         10%         10%         10%         10%         10%         10%         10%         10%         10%         10%         10%         10%         10%         10%         10%         10%         10%         10%         10%         10%         10%         10%         10%         10%         10%         10%         10%         10%         10%         <                                                                                                                        |                         |                      |         |        |        |        |        | _     |
| Voter Registration<br>(Nov 2020)         % Spanish-Surnamed         9%         10%         13%         10%         9%         1           % Asian-Surnamed         1%         1%         1%         1%         1%         1%         1%         1%         1%         1%         1%         1%         1%         1%         1%         1%         1%         1%         1%         1%         1%         1%         1%         1%         1%         1%         1%         1%         1%         1%         1%         1%         1%         1%         1%         1%         1%         1%         1%         1%         1%         1%         1%         1%         1%         1%         1%         1%         1%         1%         1%         1%         1%         1%         1%         1%         1%         1%         1%         1%         1%         1%         1%         1%         1%         1%         1%         1%         1%         1%         1%         1%         1%         1%         1%         1%         1%         1%         1%         1%         1%         1%         1%         1%         1%         1%         1%         1%         1% <td></td> <td></td> <td></td> <td>· ·</td> <td>· · ·</td> <td>· · ·</td> <td>· · ·</td> <td>92,3</td>                                                |                         |                      |         | · ·    | · · ·  | · · ·  | · · ·  | 92,3  |
| Voter Registration<br>(Nov 2020)         % Asian-Sumamed         7%         3%         4%         5%         7%           % Filipno-Sumamed         1%         1%         1%         1%         1%         1%         1%           % NH Black         1%         1%         1%         2%         1%         1%           % NH Black         1%         1%         1%         2%         1%         1%           % NH Black         9%         10%         12%         10%         9%         1           % Spanish-Sumamed         9%         10%         12%         9%         1%         1%           % Spanish-Sumamed         1%         1%         1%         1%         1%         1%         1%         1%         1%         1%         1%         1%         1%         1%         1%         1%         1%         1%         1%         1%         1%         1%         1%         1%         1%         1%         1%         1%         1%         1%         1%         1%         1%         1%         1%         1%         1%         1%         1%         1%         1%         1%         1%         1%         1%         1%                                                                                                                                                                              |                         |                      |         |        |        |        |        | 11%   |
| (Nov 2020)         **         **         3.*         4.*         5.*         4.*         5.*         4.*         5.*         4.*         5.*         4.*         5.*         4.*         5.*         4.*         5.*         4.*         5.*         4.*         5.*         4.*         5.*         4.*         5.*         4.*         5.*         4.*         5.*         4.*         5.*         4.*         5.*         4.*         5.*         4.*         5.*         4.*         5.*         4.*         5.*         4.*         5.*         4.*         5.*         4.*         5.*         4.*         5.*         4.*         4.*         5.*         4.*         4.*         5.*         4.*         4.*         5.*         5.*         5.*         5.*         5.*         5.*         5.*         5.*         5.*         5.*         5.*         5.*         5.*         5.*         5.*         5.*         5.*         5.*         5.*         5.*         5.*         5.*         5.*         5.*         5.*         5.*         5.*         5.*         5.*         5.*         5.*         5.*         5.*         5.*         5.*         5.*         5.*         5.*         5.                                                                                                                            | Voter Registration      | · ·                  | -       |        |        |        |        | 10%   |
| %         %         NH White est.         81%         84%         80%         62%         82%         82%         82%           %         NH Black         1%         1%         2%         2%         1%         1           %         Latin cest.         1%         16,072         16,590         15,893         16,343         17,554         8           %         Spanish-Sumaned         8%         9%         12%         9%         8%         10%         9%         10%         9%         6%         10%         9%         10%         9%         10%         9%         6%         10%         9%         8%         10%         10%         1%         1%         1%         1%         1%         1%         1%         1%         1%         1%         1%         1%         1%         1%         1%         1%         1%         1%         1%         1%         1%         1%         1%         1%         1%         1%         1%         1%         1%         1%         1%         1%         1%         1%         1%         1%         1%         1%         1%         1%         1%         1%         1%         1% <t< td=""><td rowspan="3"></td><td></td><td></td><td>-</td><td></td><td>-</td><td></td><td>5%</td></t<>                                                                     |                         |                      |         | -      |        | -      |        | 5%    |
| % NH Black         1%         1%         2%         1%         1%           Voter Turnout<br>(Nov 2020)         Total         16,072         16,580         15,893         16,343         17,554         8           % Latino est.         9%         10%         12%         9%         9%         8%         1           % Sparish-Surnamed         8%         9%         4%         5%         7%         7%           % Aslan-Surnamed         1%         1%         1%         1%         1%         1%         1%         1%         1%         1%         1%         1%         1%         1%         1%         1%         1%         1%         1%         1%         1%         1%         1%         1%         1%         1%         1%         1%         1%         1%         1%         1%         1%         1%         1%         1%         1%         1%         1%         1%         1%         1%         1%         1%         1%         1%         1%         1%         1%         1%         1%         1%         1%         1%         1%         1%         1%         1%         1%         1%         1%         1%         1%                                                                                                                                                                    |                         | % Filipino-Surnamed  | 1%      | 1%     | 1%     | 1%     | 1%     | 1%    |
| Voter Turnout<br>(Nov 2020)         Total         16.072         16.593         16.343         17.554         8           % Latino est.         9%         10%         12%         10%         9%         9%         12%         9%         9%         12%         9%         9%         9%         9%         9%         9%         9%         9%         9%         9%         9%         9%         9%         9%         9%         9%         9%         9%         9%         9%         9%         9%         9%         9%         9%         9%         9%         9%         9%         9%         9%         9%         9%         9%         9%         9%         9%         9%         9%         9%         9%         9%         9%         9%         9%         9%         9%         9%         9%         9%         9%         9%         9%         9%         9%         9%         9%         9%         9%         9%         9%         9%         9%         9%         9%         9%         9%         9%         9%         9%         9%         9%         9%         9%         9%         9%         9%         9%         9%         9%                                                                                                                                                         |                         | % NH White est.      | 81%     | 84%    | 80%    | 82%    | 82%    | 82%   |
| Voter Turnout<br>(Nov 2020)         % Latino est.         9%         10%         12%         10%         9%         1           % Spanish-Surnamed         8%         9%         12%         9%         8%         1           % Filipino-Surnamed         1%         1%         1%         1%         1%         1%         1%         1%         1%         1%         1%         1%         1%         1%         1%         1%         1%         1%         1%         1%         1%         1%         1%         1%         1%         1%         1%         1%         1%         1%         1%         1%         1%         1%         1%         1%         1%         1%         1%         1%         1%         1%         1%         1%         1%         1%         1%         1%         1%         1%         1%         1%         1%         1%         1%         1%         1%         1%         1%         1%         1%         1%         1%         1%         1%         1%         1%         1%         1%         1%         1%         1%         1%         1%         1%         1%         1%         1%         1%         1%         <                                                                                                                                                       |                         | % NH Black           | 1%      | 1%     | 2%     | 2%     | 1%     | 1%    |
| Voter Turnout<br>(Nov 2020)         % Spanish-Sumamed         8%         9%         12%         9%         8%         7%           % Filipino-Surnamed         1%         1%         1%         1%         1%         1%         1%         1%         1%         1%         1%         1%         1%         1%         1%         1%         1%         1%         1%         1%         1%         1%         1%         1%         1%         1%         1%         1%         1%         1%         1%         1%         1%         1%         1%         1%         1%         1%         1%         1%         1%         1%         1%         1%         1%         1%         1%         1%         1%         1%         1%         1%         1%         1%         1%         1%         1%         1%         1%         1%         1%         1%         1%         1%         1%         1%         1%         1%         1%         1%         1%         1%         1%         1%         1%         1%         1%         1%         1%         1%         1%         1%         1%         1%         1%         1%         1%         1%         1%                                                                                                                                                          |                         | Total                | 16,072  | 16,590 | 15,893 | 16,343 | 17,554 | 82,4  |
| Voter Turnout<br>(Nov 2020)         % Asian-Surnamed         7%         3%         4%         5%         7%           % Filipino-Surnamed         1%         1%         1%         1%         1%         1%         1%         1%         1%         1%         1%         1%         1%         1%         1%         1%         1%         1%         1%         1%         1%         1%         1%         1%         1%         1%         1%         1%         1%         1%         1%         1%         1%         1%         1%         1%         1%         1%         1%         1%         1%         1%         1%         1%         1%         1%         1%         1%         1%         1%         1%         1%         1%         1%         1%         1%         1%         1%         1%         1%         1%         1%         1%         1%         1%         1%         1%         1%         1%         1%         1%         1%         1%         1%         1%         1%         1%         1%         1%         1%         1%         1%         1%         1%         1%         1%         1%         1%         1%         1%                                                                                                                                                            |                         | % Latino est.        | 9%      | 10%    | 12%    | 10%    | 9%     | 10%   |
| (Nov 2020)         % Billino-Surnamed         1%         3%         4%         5%         7%           % Filipino-Surnamed         1%         1%         1%         1%         1%         1%         1%         1%         1%         1%         1%         1%         1%         1%         1%         1%         1%         1%         1%         1%         1%         1%         1%         1%         1%         1%         1%         1%         1%         1%         1%         1%         1%         1%         1%         1%         1%         1%         1%         1%         1%         1%         1%         1%         1%         1%         1%         1%         1%         1%         1%         1%         1%         1%         1%         1%         1%         1%         1%         1%         1%         1%         1%         1%         1%         1%         1%         1%         1%         1%         1%         1%         1%         1%         1%         1%         1%         1%         1%         1%         1%         1%         1%         1%         1%         1%         1%         1%         1%         1%         1%<                                                                                                                                                               |                         | % Spanish-Surnamed   | 8%      | 9%     | 12%    | 9%     | 8%     | 9%    |
| % Filipino-Surnamed1%1%1%1%1%1%1%% NH White est.82%85%81%82%83%1% NH Black1%1%2%2%13,3846% NH Black12,26212,51411,81612,55913,3846% Spanish-Surnamed7%7%10%7%7%7%10%7%7%% Spanish-Surnamed6%3%4%4%5%1% Ne Mileak est.1%1%1%1%1%1%1%% NH White est.85%88%83%83%86%85%1ACS Pop. Est.Total26,46027,03527,4727,44927,0481Ageage0-1925%19%20%27%26%11Ageage01925%19%20%25%14%11Ageage01926%59%54%52%111Immigrationnaturalized69%59%54%52%61%11Language spoken at homespanish9%11%19%14%1111Guada gae21-6027%66%12%55%55%61%111111111111111111111111111111 <td></td> <td>% Asian-Surnamed</td> <td>7%</td> <td>3%</td> <td>4%</td> <td>5%</td> <td>7%</td> <td>5%</td>                                                                                                                                                                                                                                                                                                                                                                                                                                                                                                                                                                                                                                                                   |                         | % Asian-Surnamed     | 7%      | 3%     | 4%     | 5%     | 7%     | 5%    |
| % NH White est.82%85%81%82%83%83%83%% NH Black1%1%2%2%1%1%% NH Black12,26212,51411,81612,55913,3846% Spanish-Surmaned7%7%10%7%7%10%% Spanish-Surmaned7%7%10%7%7%10%% Spanish-Surmaned1%1%1%4%5%1%% NH White est.85%88%83%86%85%1% NH Mile est.26.46027.03527.74727.44927.04812ACS Pop. Est.Total26.46027.03527.74727.44927.04812Ageage0-1925%19%28%28%25%28%28%28%28%28%28%28%28%28%28%61%16%14%14%17%1614%14%17%14%16%14%14%14%14%14%14%14%14%14%14%14%14%14%14%14%14%14%14%14%14%14%14%14%14%14%14%14%14%14%14%14%14%14%14%14%14%14%14%14%14%14%14%14%14%14%14%14%14%14%14%14%14%14%14%14%14%14%14%14%                                                                                                                                                                                                                                                                                                                                                                                                                                                                                                                                                                                                                                                                                                                           | (1000 2020)             | % Filipino-Surnamed  | 1%      | 1%     | 1%     | 1%     | 1%     | 1%    |
| % NH Black         1%         1%         2%         2%         1%           Voter Turnout<br>(Nov 2018)         Total         12,262         12,514         11.816         12,559         13,384         66           % Latino est.         8%         8%         11%         8%         8%         11%         8%         8%           % Spanish-Surnamed         7%         7%         10%         7%         7%         10%         7%         10%         1%         1%         1%         1%         1%         1%         1%         1%         1%         1%         1%         1%         1%         1%         1%         1%         1%         1%         1%         1%         1%         1%         1%         1%         1%         1%         1%         1%         1%         1%         1%         1%         1%         1%         1%         1%         1%         1%         1%         1%         1%         1%         1%         1%         1%         1%         1%         1%         1%         1%         1%         1%         1%         1%         1%         1%         1%         1%         1%         1%         1%         1%         1                                                                                                                                                          |                         |                      |         |        |        |        |        | 83%   |
| Total         12,262         12,514         11,816         12,559         13,384         6.           % Latino est.         8%         8%         11%         8%         8%         11%         8%         8%         1         10%         7%         7%         10%         7%         7%         10%         7%         7%         10%         7%         7%         10%         7%         7%         10%         7%         7%         10%         7%         7%         10%         7%         7%         10%         7%         7%         10%         7%         7%         10%         7%         7%         10%         7%         7%         10%         1%         1%         1%         1%         1%         1%         1%         1%         1%         1%         1%         1%         1%         1%         1%         1%         1%         1%         1%         1%         1%         1%         1%         1%         1%         1%         1%         1%         1%         1%         1%         1%         1%         1%         1%         1%         1%         1%         1%         1%         1%         1%         1%         1%                                                                                                                                                                    |                         |                      | -       |        |        | -      |        | 1%    |
| % Latino est.         8%         8%         11%         8%         8%           % Spanish-Surnamed         7%         7%         10%         7%         7%           % Asian-Surnamed         6%         3%         4%         4%         5%           % Filipino-Surnamed         1%         1%         1%         1%         1%         1%           % KHWhite est.         85%         88%         83%         86%         85%         1%           ACS Pop. Est.         Total         26.460         27,035         27,747         27,449         270.48         12           Age         age0-19         25%         19%         20%         25%         22%         14           Age         age0-00         47%         52%         51%         48%         52%         22%         22%         22%         22%         22%         22%         22%         22%         22%         22%         22%         22%         22%         22%         22%         22%         22%         22%         22%         22%         22%         22%         22%         22%         22%         22%         22%         22%         22%         22%         22%         22% <td></td> <td></td> <td></td> <td></td> <td></td> <td></td> <td></td> <td></td>                                                                            |                         |                      |         |        |        |        |        |       |
| Woter Turnout<br>(Nov 2018)         % Spanish-Surnamed         7%         7%         10%         7%         7%           % Asian-Surnamed         6%         3%         4%         4%         5%         1%           % Filipino-Surnamed         1%         1%         1%         1%         1%         1%         1%         1%         1%         1%         1%         1%         1%         1%         1%         1%         1%         1%         1%         1%         1%         1%         1%         1%         1%         1%         1%         1%         1%         1%         1%         1%         1%         1%         1%         1%         1%         1%         1%         1%         1%         1%         1%         1%         1%         1%         1%         1%         1%         1%         1%         1%         1%         1%         1%         1%         1%         1%         1%         1%         1%         1%         1%         1%         1%         1%         1%         1%         1%         1%         1%         1%         1%         1%         1%         1%         1%         1%         1%         1%         1%                                                                                                                                                               |                         |                      |         |        |        | · · ·  |        | 62,5  |
| Voter Turnout<br>(Nov 2018)         % Asian-Sumamed         6%         3%         4%         4%         5%           % Filipino-Surnamed         1%         1%         1%         1%         1%         1%         1%         1%         1%         1%         1%         1%         1%         1%         1%         1%         1%         1%         1%         1%         1%         1%         1%         1%         1%         1%         1%         1%         1%         1%         1%         1%         1%         1%         1%         1%         1%         1%         1%         1%         1%         1%         1%         1%         1%         1%         1%         1%         1%         1%         1%         1%         1%         1%         1%         1%         1%         1%         1%         1%         1%         1%         1%         1%         1%         1%         1%         1%         1%         1%         1%         1%         1%         1%         1%         1%         1%         1%         1%         1%         1%         1%         1%         1%         1%         1%         1%         1%         1%         1%                                                                                                                                                             |                         |                      | -       | -      |        | -      |        | 8%    |
| (Nov 2018)         % Asian-summaned         0%         3%         4%         4%         5%           % Filipino-Surnamed         1%         1%         1%         1%         1%         1%         1%         1%         1%         1%         1%         1%         1%         1%         1%         1%         1%         1%         1%         1%         1%         1%         1%         1%         1%         1%         1%         1%         1%         1%         1%         1%         1%         1%         1%         1%         1%         1%         1%         1%         1%         1%         1%         1%         1%         1%         1%         1%         1%         1%         1%         1%         1%         1%         1%         1%         1%         1%         1%         1%         1%         1%         1%         1%         1%         1%         1%         1%         1%         1%         1%         1%         1%         1%         1%         1%         1%         1%         1%         1%         1%         1%         1%         1%         1%         1%         1%         1%         1%         1%         1% <td>Voter Turnout</td> <td></td> <td></td> <td></td> <td></td> <td></td> <td></td> <td>8%</td>                                                                   | Voter Turnout           |                      |         |        |        |        |        | 8%    |
| % NH White est.         85%         88%         83%         86%         85%         86%           M NH Black est.         1%         1%         2%         2%         1%         1%           ACS Pop. Est.         Total         26,460         27,035         27,747         27,449         27,048         13           Age         age0-19         25%         19%         20%         27%         28%         2           Age         age0019         25%         19%         20%         27%         28%         2         2%         2%         2%         2%         2%         2%         2%         2%         2%         2%         2%         2%         2%         2%         2%         2%         2%         2%         2%         2%         2%         2%         2%         2%         2%         2%         2%         2%         2%         2%         2%         2%         2%         2%         2%         2%         2%         2%         2%         2%         2%         2%         2%         2%         2%         2%         2%         2%         2%         2%         2%         2%         2%         2%         2%                                                                                                                                                                               |                         |                      | -       | -      |        |        |        | 4%    |
| MNH Black est.         Dir.         Dir.         Dir.         Dir.         Dir.         Dir.           ACS Pop. Est.         Total         26,460         27,035         27,747         27,449         27,048         13           Age         age0.19         25%         19%         20%         27%         26%         2           Age         age0.19         25%         19%         20%         27%         26%         2           Age         age0.019         28%         29%         28%         25%         22%         3           Immigration         immigrants         16%         14%         22%         18%         14%         2           Language spoken at home         english         78%         80%         72%         76%         81%         3           Language Fluency         Speaks Eng. "Less than Very Well"         7%         6%         12%         7%         6%         6%         4%         5%         6%         6%         4%         5%         6%         6%         4%         5%         6%         6%         6%         4%         5%         6%         6%         6%         6%         6%         6%         6%         6% </td <td></td> <td></td> <td></td> <td></td> <td></td> <td></td> <td></td> <td>1%</td>                                                           |                         |                      |         |        |        |        |        | 1%    |
| ACS Pop. Est.         Total         26,460         27,035         27,747         27,449         27,048         132           Age         age0-19         25%         19%         20%         27%         26%         2           Age         age0-19         25%         19%         20%         27%         26%         2           age00plus         28%         29%         28%         25%         22%         2           Immigration         inmigrants         16%         14%         22%         18%         14%         2           Language spoken at home         english         78%         80%         72%         76%         81%         7%         7%           Language Fluency         Speaks Eng. "Less than Very Well"         7%         6%         12%         7%         4%         6%         7%         4%         6%         7%         2%         2%         2%         2%         2%         2%         2%         2%         2%         2%         2%         2%         2%         2%         2%         2%         2%         2%         2%         2%         2%         2%         2%         2%         2%         2%         2%         2% </td <td></td> <td></td> <td></td> <td></td> <td></td> <td></td> <td></td> <td>85%</td>                                                            |                         |                      |         |        |        |        |        | 85%   |
| Ageage0-1925%19%20%27%26%19%Ageage20-6047%52%51%48%52%28%29%28%25%22%18%14%14%Immigrationimmigrants16%14%22%18%14%14%14%14%14%14%14%14%14%14%14%14%14%14%14%14%14%14%14%14%14%14%14%14%14%14%14%14%14%14%14%14%14%14%14%14%14%14%14%14%14%14%14%14%14%14%14%14%14%14%14%14%14%14%14%14%14%14%14%14%14%14%14%14%14%14%14%14%14%14%14%14%14%14%14%14%14%14%14%14%14%14%14%14%14%14%14%14%14%14%14%14%14%14%14%14%14%14%14%14%14%14%14%14%14%14%14%14%14%14%14%14%14%14%14%14%14%14%14%14%14%14%14%14%14%14%14%14%14%14%14%14%14%14%14%14%14% <td></td> <td>% NH Black est.</td> <td>1%</td> <td>1%</td> <td>2%</td> <td>2%</td> <td>1%</td> <td>1%</td>                                                                                                                                                                                                                                                                                                                                                                                                                                                                                                                                                                                                                                                                              |                         | % NH Black est.      | 1%      | 1%     | 2%     | 2%     | 1%     | 1%    |
| Ageage20-60 $47\%$ $52\%$ $51\%$ $48\%$ $52\%$ $28\%$ age60plus $28\%$ $29\%$ $28\%$ $22\%$ $28\%$ $22\%$ $22\%$ $22\%$ $22\%$ $22\%$ $22\%$ $22\%$ $22\%$ $22\%$ $22\%$ $22\%$ $22\%$ $22\%$ $22\%$ $22\%$ $22\%$ $22\%$ $22\%$ $22\%$ $22\%$ $22\%$ $22\%$ $22\%$ $22\%$ $22\%$ $22\%$ $52\%$ $61\%$ $22\%$ $61\%$ $22\%$ $61\%$ $22\%$ $61\%$ $22\%$ $61\%$ $22\%$ $21\%$ $81\%$ $22\%$ $21\%$ $81\%$ $22\%$ $21\%$ $81\%$ $21\%$ $22\%$ $22\%$ $25\%$ $66\%$ $66\%$ $66\%$ $21\%$ $7\%$ $44\%$ $42\%$ $48\%$ $21\%$ $21\%$ $21\%$ $21\%$ $21\%$ $21\%$ $21\%$ $21\%$ $21\%$ $21\%$ $21\%$ $21\%$ $21\%$ $21\%$ $21\%$ $21\%$ $21\%$ $21\%$ $21\%$ $21\%$ $21\%$ $21\%$ $21\%$ $21\%$ $21\%$ $21\%$ $21\%$ $21\%$ $21\%$ $21\%$ $21\%$ $21\%$ $21\%$ $21\%$ $21\%$ $21\%$ $21\%$ $21\%$ $21\%$ $21\%$ $21\%$ $21\%$ $21\%$ $21\%$ $21\%$ $21\%$ $21\%$ $21\%$ $21\%$ $21\%$ $21\%$ $21\%$ $21\%$ $21\%$ $21\%$ $21\%$ $21\%$ $21\%$ $21\%$ $21\%$ $21\%$ $21\%$ $21\%$ $21\%$ $21\%$ $21\%$ $21\%$ $21\%$ $21\%$ $21\%$ $21\%$ $21\%$ $21\%$                                                                                                                                                                                                                                                                                    | ACS Pop. Est.           | Total                | 26,460  | 27,035 | 27,747 | 27,449 | 27,048 | 135,7 |
| $\begin{tabular}{ c c c c c c c c c c c c c c c c c c c$                                                                                                                                                                                                                                                                                                                                                                                                                                                                                                                                                                                                                                                                                                                                                                                                                                                                                                                                                                                                                                                                                                                                                                                                                                                                           |                         | age0-19              | 25%     | 19%    | 20%    | 27%    | 26%    | 23%   |
| Immigration         immigrants         16%         14%         22%         18%         14%           Inmigration         naturalized         69%         59%         54%         52%         61%         3           Immigration         english         78%         80%         72%         76%         81%         3           Language spoken at home         spanish         9%         11%         19%         14%         7%         3           Language Fluency         Speaks Eng. "Less than Very Well"         7%         6%         12%         7%         4%         4           Education<br>(among those age 25+)         bachelor         33%         28%         27%         32%         27%         3           Child in Household         child-under18         29%         22%         21%         35%         36%         3           Household Income         income 0-25k         8%         11%         15%         9%         10%         3           Household Income         income 200k-plus         24%         19%         20%         26%         27%         3           Household Income         income 200k-plus         24%         19%         20%         26%         27%                                                                                                                     | Age                     | age20-60             | 47%     | 52%    | 51%    | 48%    | 52%    | 50%   |
| $\begin{tabular}{ c c c c c c c } \hline \begin{tabular}{ c c c c c c c c c c c c c c c c c c c$                                                                                                                                                                                                                                                                                                                                                                                                                                                                                                                                                                                                                                                                                                                                                                                                                                                                                                                                                                                                                                                                                                                                                                                                                                   |                         | age60plus            | 28%     | 29%    | 28%    | 25%    | 22%    | 27%   |
| $ \begin{array}{ c c c c c c c c c c c c c c c c c c c$                                                                                                                                                                                                                                                                                                                                                                                                                                                                                                                                                                                                                                                                                                                                                                                                                                                                                                                                                                                                                                                                                                                                                                                                                                                                            |                         | immigrants           | 16%     | 14%    | 22%    | 18%    | 14%    | 17%   |
| Language spoken at home $3$ spanish $9\%$ $11\%$ $19\%$ $14\%$ $7\%$ $3$ Language spoken at home         asian-lang $6\%$ $4\%$ $5\%$ $6\%$ $6\%$ $6\%$ $6\%$ $6\%$ $6\%$ $6\%$ $6\%$ $6\%$ $6\%$ $6\%$ $6\%$ $6\%$ $6\%$ $6\%$ $6\%$ $6\%$ $6\%$ $6\%$ $6\%$ $6\%$ $6\%$ $6\%$ $6\%$ $6\%$ $6\%$ $6\%$ $6\%$ $6\%$ $6\%$ $6\%$ $6\%$ $6\%$ $6\%$ $6\%$ $6\%$ $6\%$ $6\%$ $6\%$ $6\%$ $6\%$ $6\%$ $6\%$ $6\%$ $6\%$ $6\%$ $6\%$ $6\%$ $6\%$ $6\%$ $6\%$ $6\%$ $6\%$ $6\%$ $6\%$ $6\%$ $6\%$ $6\%$ $6\%$ $6\%$ $6\%$ $6\%$ $6\%$ $6\%$ $6\%$ $6\%$ $6\%$ $6\%$ $6\%$ $6\%$ $6\%$ $6\%$ $6\%$ $6\%$ $6\%$ $6\%$                                                                                                                                                                                                                                                                                                                                                                                                                                                                                                                                                                                                                                                                                                                      | Immigration             | naturalized          | 69%     | 59%    | 54%    | 52%    | 61%    | 58%   |
| Language spoken at home         spanish         9%         11%         19%         14%         7%         7%           Language spoken at home         asian-lang         6%         4%         5%         6%         6%         6%         6%         6%         6%         6%         6%         6%         6%         6%         6%         6%         6%         6%         6%         6%         6%         6%         6%         6%         6%         6%         6%         6%         6%         6%         6%         6%         6%         6%         6%         6%         6%         6%         6%         6%         6%         6%         6%         6%         6%         6%         6%         6%         6%         6%         6%         6%         6%         6%         6%         6%         6%         6%         6%         6%         6%         6%         6%         6%         6%         6%         6%         6%         6%         6%         6%         6%         6%         6%         6%         6%         6%         6%         6%         6%         6%         6%         6%         6%         6%         6%         6%         6% <td></td> <td>english</td> <td>78%</td> <td>80%</td> <td>72%</td> <td>76%</td> <td>81%</td> <td>77%</td>                                                 |                         | english              | 78%     | 80%    | 72%    | 76%    | 81%    | 77%   |
| Language spoken at home         asian-lang         6%         4%         5%         6%         6%         6%           Language Fluency         Speaks Eng. "Less than Very Well"         7%         5%         5%         4%         6%         6%         6%         6%         6%         6%         6%         6%         6%         6%         6%         6%         6%         6%         6%         6%         6%         6%         6%         6%         6%         6%         6%         6%         6%         6%         6%         6%         6%         6%         6%         6%         6%         6%         6%         6%         6%         6%         6%         6%         6%         6%         6%         6%         6%         6%         6%         6%         6%         6%         6%         6%         6%         6%         6%         6%         6%         6%         6%         6%         6%         6%         6%         6%         6%         6%         6%         6%         6%         6%         6%         6%         6%         6%         6%         6%         6%         6%         6%         6%         6%         6%         6%                                                                                                                                                     |                         |                      | 9%      | 11%    | 19%    | 14%    | 7%     | 129   |
| other lang         7%         5%         5%         4%         6%           Language Fluency         Speaks Eng. "Less than Very Well"         7%         6%         12%         7%         4%           Language Fluency         Speaks Eng. "Less than Very Well"         7%         6%         12%         7%         4%           Language Fluency         Speaks Eng. "Less than Very Well"         7%         6%         12%         7%         4%           Language Fluency         Speaks Eng. "Less than Very Well"         7%         6%         12%         7%         4%           Language Fluency         Speaks Eng. "Less than Very Well"         7%         6%         12%         7%         4%           Language Fluency         Speaks Eng. "Less than Very Well"         40%         47%         44%         42%         48%         48%           Language Fluency         Bachelor         33%         28%         27%         32%         27%         27%         28%         27%         28%         21%         38%         36%         27%         28%         21%         35%         36%         27%         28%         21%         36%         27%         28%         21%         36%         21%         26%                                                                                    | Language spoken at home |                      |         |        |        |        |        | 5%    |
| Language Fluency         Speaks Eng. "Less than Very Well"         7%         6%         12%         7%         4%           Education<br>(among those age 25+)         hs-grad         40%         47%         44%         42%         48%         48%         48%         48%         48%         48%         48%         48%         48%         48%         48%         48%         48%         48%         48%         48%         48%         48%         48%         48%         48%         48%         48%         48%         48%         48%         48%         48%         48%         48%         48%         48%         48%         48%         48%         48%         48%         48%         48%         48%         48%         48%         48%         48%         48%         48%         48%         48%         48%         48%         48%         48%         48%         48%         48%         48%         48%         48%         48%         48%         48%         48%         48%         48%         48%         48%         48%         48%         48%         48%         48%         48%         48%         48%         48%         48%         48%         48%         48%         4                                                                                                      |                         |                      |         |        |        |        |        | 5%    |
| Education<br>(among those age 25+)         hs-grad         40%         47%         44%         42%         48%         42%           bachelor         33%         28%         27%         32%         27%         32%         27%         32%         27%         32%         27%         32%         27%         32%         27%         32%         27%         32%         27%         32%         23%         23%         23%         23%         23%         23%         23%         23%         23%         23%         23%         23%         23%         23%         23%         23%         23%         23%         23%         23%         23%         23%         23%         23%         23%         23%         23%         23%         23%         23%         23%         23%         23%         23%         23%         23%         23%         23%         23%         23%         23%         23%         23%         23%         23%         23%         23%         23%         23%         23%         23%         23%         23%         23%         23%         23%         23%         23%         23%         23%         23%         23%         23%         23%         23%                                                                                                                          |                         |                      |         |        |        |        |        | 7%    |
| Education<br>(among those age 25+)         bachelor         33%         28%         27%         32%         27%         32%           Child in Household         child-under18         22%         21%         18%         20%         23%         2           Child in Household         child-under18         29%         22%         21%         35%         36%         3           Pct of Pop. Age 16+         employed         57%         60%         60%         61%         61%         6           Income 0-25k         8%         11%         15%         9%         10%         5           Household Income         income 25-50k         11%         13%         14%         11%         10%         5           Household Income         income 50-75k         11%         17%         8%         11%         10%         5           Household Income         income 200k-plus         24%         40%         42%         43%         43%         6           Housing Stats         multi-family         11%         24%         30%         12%         8%         6                                                                                                                                                                                                                                             | Language I lucity       |                      |         |        |        |        |        | 44%   |
| (among those age 25+)         Datchelor         33%         28%         27%         32%         27%         32%         27%         32%         27%         32%         27%         32%         27%         32%         27%         32%         27%         32%         27%         32%         27%         32%         27%         32%         27%         32%         27%         32%         27%         32%         27%         32%         27%         35%         36%         36%         35%         36%         36%         36%         36%         36%         36%         36%         36%         36%         36%         36%         36%         36%         36%         36%         36%         36%         36%         36%         36%         36%         36%         36%         36%         36%         36%         36%         36%         36%         36%         36%         36%         36%         36%         36%         36%         36%         36%         36%         36%         36%         36%         36%         36%         36%         36%         36%         36%         36%         36%         36%         36%         36%         36%         36%         36%         36%<                                                                                                                   |                         |                      |         |        |        |        |        |       |
| Child in Household         child-under18         29%         22%         21%         35%         36%         36%           Pct of Pop. Age 16+         employed         57%         60%         60%         61%         61%         61%         61%         61%         61%         61%         61%         61%         61%         61%         61%         61%         61%         61%         61%         61%         61%         61%         61%         61%         61%         61%         61%         61%         61%         61%         61%         61%         61%         61%         61%         61%         61%         61%         61%         61%         61%         61%         61%         61%         61%         61%         61%         61%         61%         61%         61%         61%         61%         61%         61%         61%         61%         61%         61%         61%         61%         61%         61%         61%         61%         61%         61%         61%         61%         61%         61%         61%         61%         61%         61%         61%         61%         61%         61%         61%         61%         61%         61%         61% </td <td></td> <td></td> <td></td> <td></td> <td></td> <td></td> <td></td> <td>29%</td>                            |                         |                      |         |        |        |        |        | 29%   |
| Pct of Pop. Age 16+         employed         57%         60%         60%         61%         61%         61%           income 0-25k         8%         11%         15%         9%         10%         1           Household Income         income 25-50k         11%         13%         14%         11%         10%         1           Household Income         income 50-75k         11%         17%         8%         11%         10%         1           income 75-200k         46%         40%         42%         43%         43%         43%         43%         43%         43%         43%         43%         43%         43%         43%         43%         43%         43%         43%         43%         43%         43%         43%         43%         43%         43%         43%         43%         43%         43%         43%         43%         43%         43%         43%         43%         43%         43%         43%         43%         43%         43%         43%         43%         43%         43%         43%         43%         43%         43%         43%         43%         43%         43%         43%         43%         43%         43%                                                                                                                                          |                         |                      |         |        |        |        |        | 219   |
| income 0-25k         8%         11%         15%         9%         10%           income 25-50k         11%         13%         14%         11%         10%         1           Household Income         income 50-75k         11%         17%         8%         11%         10%         1           income 75-200k         46%         40%         42%         43%         43%         43%         43%         43%         43%         43%         43%         43%         43%         43%         43%         43%         43%         43%         43%         43%         43%         43%         43%         43%         43%         43%         43%         43%         43%         43%         43%         43%         43%         43%         43%         43%         43%         43%         43%         43%         43%         43%         43%         43%         43%         43%         43%         43%         43%         43%         43%         43%         43%         43%         43%         43%         43%         43%         43%         43%         43%         43%         43%         43%         43%         43%         43%         43%         43%         43%                                                                                                                                        |                         |                      |         |        |        |        |        | 28%   |
| Income 25-50k         11%         13%         14%         11%         10%         1           Household Income         income 50-75k         11%         17%         8%         11%         10%         1           income 75-200k         46%         40%         42%         43%         43%         43%         43%         43%         43%         43%         43%         43%         43%         43%         43%         43%         43%         43%         43%         43%         43%         43%         43%         43%         43%         43%         43%         43%         43%         43%         43%         43%         43%         43%         43%         43%         43%         43%         43%         43%         43%         43%         43%         43%         43%         43%         43%         43%         43%         43%         43%         43%         43%         43%         43%         43%         43%         43%         43%         43%         43%         43%         43%         43%         43%         43%         43%         43%         43%         43%         43%         43%         43%         43%         43%         43%         43%                                                                                                                                     | Pct of Pop. Age 16+     | employed             | 57%     | 60%    | 60%    | 61%    | 61%    | 60%   |
| Household Income         income 50-75k         11%         17%         8%         11%         10%         1           income 75-200k         46%         40%         42%         43%         43%         43%         43%         43%         43%         43%         43%         43%         43%         43%         43%         43%         43%         43%         43%         43%         43%         43%         43%         43%         43%         43%         43%         43%         43%         43%         43%         43%         43%         43%         43%         43%         43%         43%         43%         43%         43%         43%         43%         43%         43%         43%         43%         43%         43%         43%         43%         43%         43%         43%         43%         43%         43%         43%         43%         43%         43%         43%         43%         43%         43%         43%         43%         43%         43%         43%         43%         43%         43%         43%         43%         43%         43%         43%         43%         43%         43%         43%         43%         43%         43% <td< td=""><td rowspan="2"></td><td>income 0-25k</td><td>8%</td><td>11%</td><td>15%</td><td>9%</td><td>10%</td><td>119</td></td<> |                         | income 0-25k         | 8%      | 11%    | 15%    | 9%     | 10%    | 119   |
| income 75-200k         46%         40%         42%         43%         43%         43%         43%         43%         43%         43%         43%         43%         43%         43%         43%         43%         43%         43%         43%         43%         43%         43%         43%         43%         43%         43%         43%         43%         43%         43%         43%         43%         43%         43%         43%         43%         43%         43%         43%         43%         43%         43%         43%         43%         43%         43%         43%         43%         43%         43%         43%         43%         43%         43%         43%         43%         43%         43%         43%         43%         43%         43%         43%         43%         43%         43%         43%         43%         43%         43%         43%         43%         43%         43%         43%         43%         43%         43%         43%         43%         43%         43%         43%         43%         43%         43%         43%         43%         43%         43%         43%         43%         43%         43%         43%                                                                                                                                 |                         | income 25-50k        | 11%     | 13%    | 14%    | 11%    | 10%    | 129   |
| income 200k-plus         24%         19%         20%         26%         27%         27%           single family         89%         76%         70%         88%         92%         4           Housing Stats         multi-family         11%         24%         30%         12%         8%                                                                                                                                                                                                                                                                                                                                                                                                                                                                                                                                                                                                                                                                                                                                                                                                                                                                                                                                                                                                                                     | Household Income        | income 50-75k        | 11%     | 17%    | 8%     | 11%    | 10%    | 119   |
| single family         89%         76%         70%         88%         92%           Housing Stats         multi-family         11%         24%         30%         12%         8%                                                                                                                                                                                                                                                                                                                                                                                                                                                                                                                                                                                                                                                                                                                                                                                                                                                                                                                                                                                                                                                                                                                                                  |                         | income 75-200k       | 46%     | 40%    | 42%    | 43%    | 43%    | 42%   |
| single family         89%         76%         70%         88%         92%           Housing Stats         multi-family         11%         24%         30%         12%         8%                                                                                                                                                                                                                                                                                                                                                                                                                                                                                                                                                                                                                                                                                                                                                                                                                                                                                                                                                                                                                                                                                                                                                  |                         | income 200k-plus     | 24%     | 19%    | 20%    | 26%    | 27%    | 239   |
| Housing Stats 11% 24% 30% 12% 8%                                                                                                                                                                                                                                                                                                                                                                                                                                                                                                                                                                                                                                                                                                                                                                                                                                                                                                                                                                                                                                                                                                                                                                                                                                                                                                   |                         |                      |         |        |        |        |        | 82%   |
| Housing Stats                                                                                                                                                                                                                                                                                                                                                                                                                                                                                                                                                                                                                                                                                                                                                                                                                                                                                                                                                                                                                                                                                                                                                                                                                                                                                                                      |                         |                      |         |        |        |        |        | 189   |
|                                                                                                                                                                                                                                                                                                                                                                                                                                                                                                                                                                                                                                                                                                                                                                                                                                                                                                                                                                                                                                                                                                                                                                                                                                                                                                                                    | Housing Stats           |                      |         |        |        |        |        | 30%   |
| owned 77% 64% 61% 74% 79%                                                                                                                                                                                                                                                                                                                                                                                                                                                                                                                                                                                                                                                                                                                                                                                                                                                                                                                                                                                                                                                                                                                                                                                                                                                                                                          |                         |                      | _0.0    | 50.0   | 50.0   | 20.0   | 20     |       |